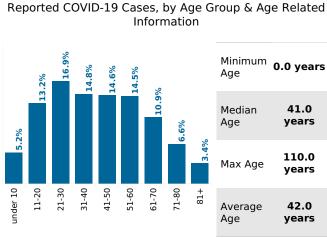

## **COVID-19 in South Carolina** As of 11:59 PM on 3/18/2021

**Cases** 

540,390

Select Date Range & County to Filter Page Values

All values

COUNTY

**Past 2 weeks Confirmed** 

8,682

Rate of COVID-19 Cases per 10,000 population, by County County Displayed: South Carolina | Dates Displayed: 3/4/2020 to 3/18/2021 Use County Filter Above to View ZIP Code Counts and Filter Page Values

Reported COVID-19 Cases, by Week of Report County Displayed: South Carolina | Dates Displayed: 3/4/2020 to 3/18/2021





County Displayed: South Carolina | Dates Displayed:3/4/2020 to 3/18/2021 Note: Data is suppressed for fewer than 5 cases





Cases by Sex



41.0

years

110.0

years

42.0

years