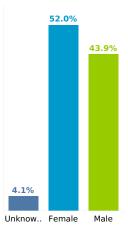

## **COVID-19 in South Carolina** As of 11:59 PM on 3/18/2021

**Cases** 

540,390

Select Date Range & County to Filter Page Values

All values

COUNTY

**Past 2 weeks Confirmed** 

8,682

Rate of COVID-19 Cases per 10,000 population, by County County Displayed: South Carolina | Dates Displayed: 3/4/2020 to 3/18/2021 Use County Filter Above to View ZIP Code Counts and Filter Page Values

Reported COVID-19 Cases, by Week of Report County Displayed: South Carolina | Dates Displayed: 3/4/2020 to 3/18/2021





County Displayed: South Carolina | Dates Displayed:3/4/2020 to 3/18/2021 Note: Data is suppressed for fewer than 5 cases





Cases by Sex



41.0

years

110.0

years

42.0

years