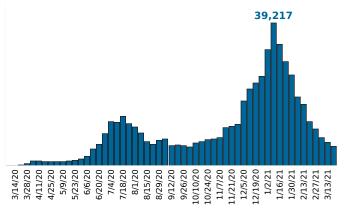

Reported COVID-19 Cases, by Week of Report County Displayed: South Carolina | Dates Displayed: 3/4/2020 to 3/18/2021

County Displayed: South Carolina | Dates Displayed:3/4/2020 to 3/18/2021 Note: Data is suppressed for fewer than 5 cases