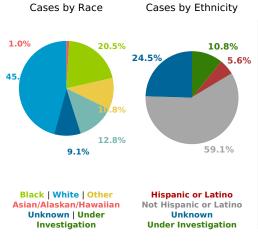

## **COVID-19 in South Carolina** As of 11:59 PM on 3/18/2021

**Cases** 

540,390

Select Date Range & County to Filter Page Values

All values

COUNTY

**Past 2 weeks Confirmed** 

8,682

Rate of COVID-19 Cases per 10,000 population, by County County Displayed: South Carolina | Dates Displayed: 3/4/2020 to 3/18/2021 Use County Filter Above to View ZIP Code Counts and Filter Page Values

Reported COVID-19 Cases, by Week of Report County Displayed: South Carolina | Dates Displayed: 3/4/2020 to 3/18/2021





County Displayed: South Carolina | Dates Displayed:3/4/2020 to 3/18/2021 Note: Data is suppressed for fewer than 5 cases





Cases by Sex



41.0

years

110.0

years

42.0

years