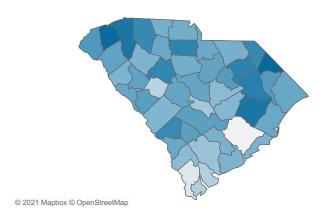

Rate of COVID-19 Cases per 10,000 population, by County County Displayed: South Carolina | Dates Displayed: 3/4/2020 to 3/18/2021 Use County Filter Above to View ZIP Code Counts and Filter Page Values