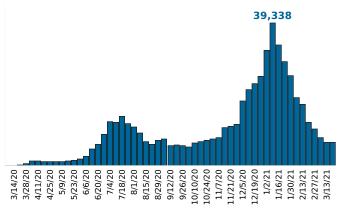

Reported COVID-19 Cases, by Week of Report County Displayed: **South Carolina** | Dates Displayed: 3/4/2020 to 3/19/2021

County Displayed: **South Carolina** | Dates Displayed:3/4/2020 to 3/19/2021 **Note: Data is suppressed for fewer than 5 cases** 