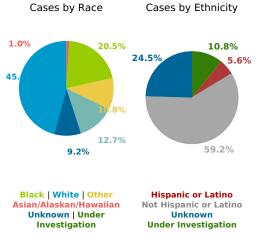

## COVID-19 in South Carolina As of 11:59 PM on 3/19/2021

Cases

541,582

Select Date Range & County to Filter Page Values

All values

COUNTY

**Past 2 weeks Confirmed** 

8,567