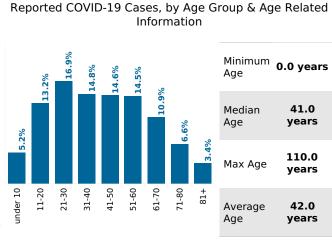

## COVID-19 in South Carolina As of 11:59 PM on 3/19/2021

Cases

541,582

Select Date Range & County to Filter Page Values

All values

COUNTY

**Past 2 weeks Confirmed** 

8,567

Rate of COVID-19 Cases per 10,000 population, by County County Displayed: South Carolina | Dates Displayed: 3/4/2020 to 3/19/2021 Use County Filter Above to View ZIP Code Counts and Filter Page Values

Reported COVID-19 Cases, by Week of Report County Displayed: **South Carolina** | Dates Displayed: 3/4/2020 to 3/19/2021





County Displayed: **South Carolina** | Dates Displayed:3/4/2020 to 3/19/2021 **Note: Data is suppressed for fewer than 5 cases** 





Cases by Sex