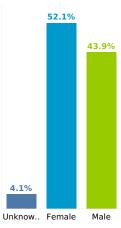

## COVID-19 in South Carolina As of 11:59 PM on 3/19/2021

Cases

541,582

Select Date Range & County to Filter Page Values

All values

COUNTY

**Past 2 weeks Confirmed** 

8,567

Rate of COVID-19 Cases per 10,000 population, by County County Displayed: South Carolina | Dates Displayed: 3/4/2020 to 3/19/2021 Use County Filter Above to View ZIP Code Counts and Filter Page Values

Reported COVID-19 Cases, by Week of Report County Displayed: **South Carolina** | Dates Displayed: 3/4/2020 to 3/19/2021





County Displayed: **South Carolina** | Dates Displayed:3/4/2020 to 3/19/2021 **Note: Data is suppressed for fewer than 5 cases** 





Cases by Sex