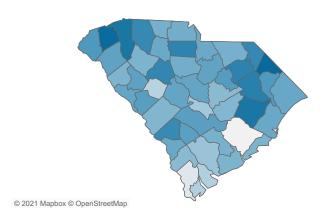

Rate of COVID-19 Cases per 10,000 population, by County County Displayed: South Carolina | Dates Displayed: 3/4/2020 to 3/19/2021 Use County Filter Above to View ZIP Code Counts and Filter Page Values