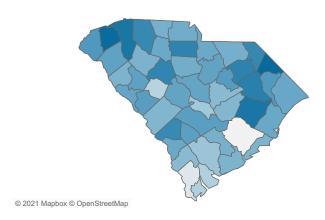

Rate of COVID-19 Cases per 10,000 population, by County County Displayed: South Carolina | Dates Displayed: 3/4/2020 to 3/20/2021 Use County Filter Above to View ZIP Code Counts and Filter Page Values