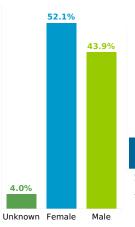

## COVID-19 in South Carolina As of 11:59 PM on 3/20/2021

Cases

542,203

Select Date Range & County to Filter Page Values

All values

COUNTY

Past 2 weeks Confirmed

8,349

Rate of COVID-19 Cases per 10,000 population, by County County Displayed: South Carolina | Dates Displayed: 3/4/2020 to 3/20/2021 Use County Filter Above to View ZIP Code Counts and Filter Page Values

Reported COVID-19 Cases, by Week of Report County Displayed: **South Carolina** | Dates Displayed: 3/4/2020 to 3/20/2021





County Displayed: **South Carolina** | Dates Displayed:3/4/2020 to 3/20/2021 **Note: Data is suppressed for fewer than 5 cases** 





Cases by Sex