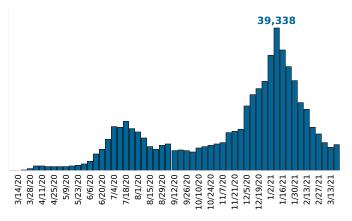

Reported COVID-19 Cases, by Week of Report County Displayed: **South Carolina** | Dates Displayed: 3/4/2020 to 3/20/2021

County Displayed: **South Carolina** | Dates Displayed:3/4/2020 to 3/20/2021 **Note: Data is suppressed for fewer than 5 cases** 