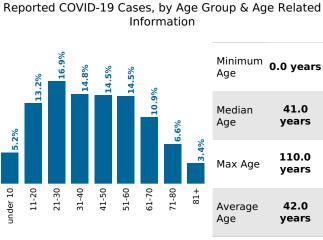

## COVID-19 in South Carolina As of 11:59 PM on 3/20/2021

Cases

542,203

Select Date Range & County to Filter Page Values

All values

COUNTY

Past 2 weeks Confirmed

8,349

Rate of COVID-19 Cases per 10,000 population, by County County Displayed: South Carolina | Dates Displayed: 3/4/2020 to 3/20/2021 Use County Filter Above to View ZIP Code Counts and Filter Page Values

Reported COVID-19 Cases, by Week of Report County Displayed: **South Carolina** | Dates Displayed: 3/4/2020 to 3/20/2021





County Displayed: **South Carolina** | Dates Displayed:3/4/2020 to 3/20/2021 **Note: Data is suppressed for fewer than 5 cases** 





Cases by Sex