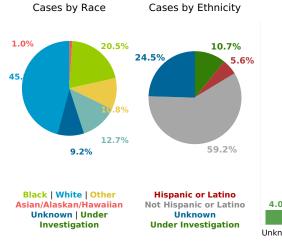

## COVID-19 in South Carolina As of 11:59 PM on 3/20/2021

Cases

542,203

Select Date Range & County to Filter Page Values

All values

COUNTY

Past 2 weeks Confirmed

8,349