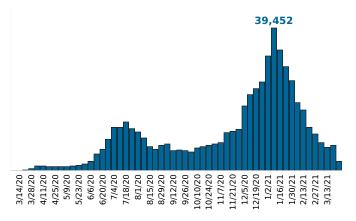

Rate of COVID-19 Cases per 10,000 population, by County County Displayed: South Carolina | Dates Displayed: 3/4/2020 to 3/23/2021

Use County Filter Above to View ZIP Code Counts and Filter Page Values

Reported COVID-19 Cases, by Week of Report County Displayed: **South Carolina** | Dates Displayed: 3/4/2020 to 3/23/2021