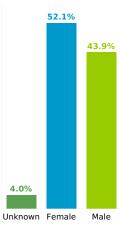

County Displayed: **South Carolina** | Dates Displayed:3/4/2020 to 3/23/2021 **Note: Data is suppressed for fewer than 5 cases** 

Cases by Sex