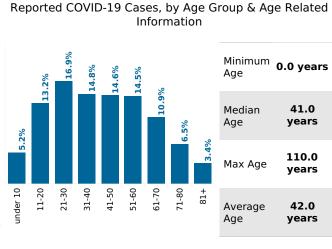

County Displayed: **South Carolina** | Dates Displayed:3/4/2020 to 3/23/2021 **Note: Data is suppressed for fewer than 5 cases** 

Cases by Sex