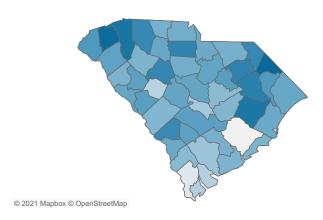

Rate of COVID-19 Cases per 10,000 population, by County County Displayed: South Carolina | Dates Displayed: 3/4/2020 to 3/23/2021

Use County Filter Above to View ZIP Code Counts and Filter Page Values

Reported COVID-19 Cases, by Week of Report County Displayed: **South Carolina** | Dates Displayed: 3/4/2020 to 3/23/2021