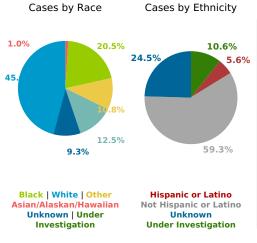

County Displayed: **South Carolina** | Dates Displayed:3/4/2020 to 3/23/2021 **Note: Data is suppressed for fewer than 5 cases** 

Cases by Sex