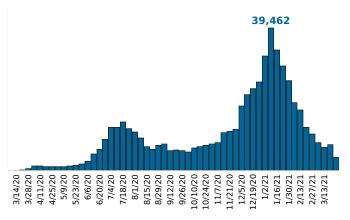

Reported COVID-19 Cases, by Week of Report County Displayed: **South Carolina** | Dates Displayed: 3/4/2020 to 3/24/2021

County Displayed: **South Carolina** | Dates Displayed:3/4/2020 to 3/24/2021 **Note: Data is suppressed for fewer than 5 cases** 