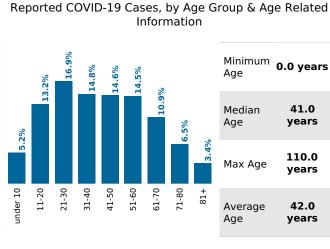

## COVID-19 in South Carolina As of 11:59 PM on 3/24/2021

**Cases** 

546,670

Select Date Range & County to Filter Page Values

All values

COUNTY

Past 2 weeks Confirmed

8,181

Rate of COVID-19 Cases per 10,000 population, by County County Displayed: South Carolina | Dates Displayed: 3/4/2020 to 3/24/2021 Use County Filter Above to View ZIP Code Counts and Filter Page Values

Reported COVID-19 Cases, by Week of Report County Displayed: **South Carolina** | Dates Displayed: 3/4/2020 to 3/24/2021





County Displayed: **South Carolina** | Dates Displayed:3/4/2020 to 3/24/2021 **Note: Data is suppressed for fewer than 5 cases** 





Cases by Sex