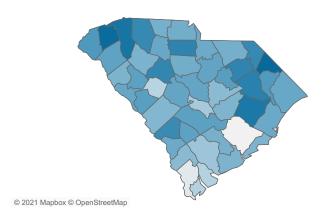

Rate of COVID-19 Cases per 10,000 population, by County County Displayed: South Carolina | Dates Displayed: 3/4/2020 to 3/24/2021 Use County Filter Above to View ZIP Code Counts and Filter Page Values