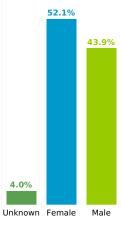

## COVID-19 in South Carolina As of 11:59 PM on 3/24/2021

**Cases** 

546,670

Select Date Range & County to Filter Page Values

All values

COUNTY

Past 2 weeks Confirmed

8,181

Rate of COVID-19 Cases per 10,000 population, by County County Displayed: South Carolina | Dates Displayed: 3/4/2020 to 3/24/2021 Use County Filter Above to View ZIP Code Counts and Filter Page Values

Reported COVID-19 Cases, by Week of Report County Displayed: **South Carolina** | Dates Displayed: 3/4/2020 to 3/24/2021





County Displayed: **South Carolina** | Dates Displayed:3/4/2020 to 3/24/2021 **Note: Data is suppressed for fewer than 5 cases** 





Cases by Sex