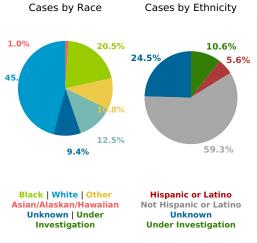

## COVID-19 in South Carolina As of 11:59 PM on 3/24/2021

**Cases** 

546,670

Select Date Range & County to Filter Page Values

All values

COUNTY

Past 2 weeks Confirmed

8,181