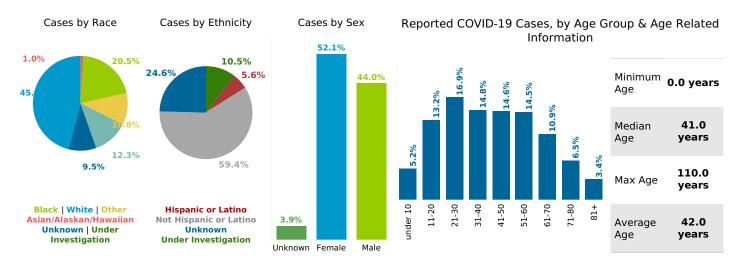

## COVID-19 in South Carolina As of 11:59 PM on 3/26/2021

**Cases** 

549,199

Select Date Range & County to Filter Page Values

All values

COUNTY

Past 2 weeks Confirmed

8,419