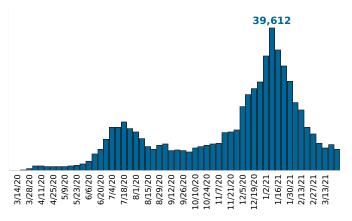

Reported COVID-19 Cases, by Week of Report County Displayed: **South Carolina** | Dates Displayed: 3/4/2020 to 3/26/2021

County Displayed: **South Carolina** | Dates Displayed:3/4/2020 to 3/26/2021 **Note: Data is suppressed for fewer than 5 cases** 