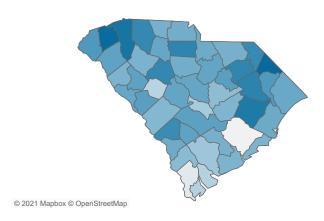

Rate of COVID-19 Cases per 10,000 population, by County County Displayed: South Carolina | Dates Displayed: 3/4/2020 to 3/26/2021 Use County Filter Above to View ZIP Code Counts and Filter Page Values