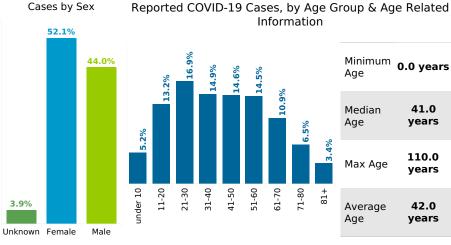

Reported COVID-19 Cases, by Week of Report County Displayed: South Carolina | Dates Displayed: 3/4/2020 to 3/28/2021

41.0

42.0

County Displayed: **South Carolina** | Dates Displayed:3/4/2020 to 3/28/2021 Note: Data is suppressed for fewer than 5 cases