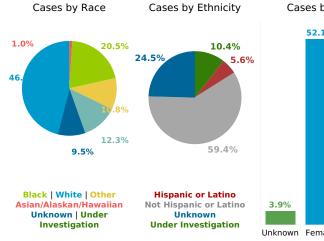

Reported COVID-19 Cases, by Week of Report County Displayed: South Carolina | Dates Displayed: 3/4/2020 to 3/28/2021

41.0

42.0

County Displayed: **South Carolina** | Dates Displayed:3/4/2020 to 3/28/2021 Note: Data is suppressed for fewer than 5 cases