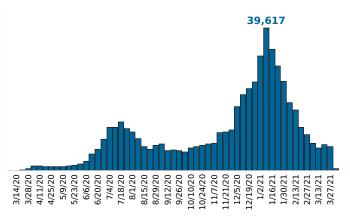

Reported COVID-19 Cases, by Week of Report County Displayed: South Carolina | Dates Displayed: 3/4/2020 to 3/28/2021

41.0

42.0

County Displayed: **South Carolina** | Dates Displayed:3/4/2020 to 3/28/2021 Note: Data is suppressed for fewer than 5 cases