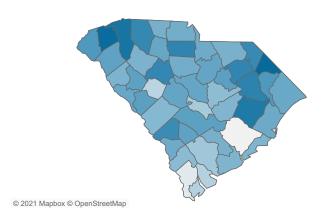

Rate of COVID-19 Cases per 10,000 population, by County County Displayed: South Carolina | Dates Displayed: 3/4/2020 to 3/28/2021 Use County Filter Above to View ZIP Code Counts and Filter Page Values