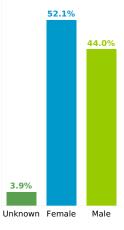

## **COVID-19 in South Carolina** As of 11:59 PM on 3/29/2021

**Cases** 

551,630

Select Date Range & County to Filter Page Values

All values

COUNTY

**Past 2 weeks Confirmed** 

8,319

Rate of COVID-19 Cases per 10,000 population, by County County Displayed: South Carolina | Dates Displayed: 3/4/2020 to 3/29/2021 Use County Filter Above to View ZIP Code Counts and Filter Page Values

Reported COVID-19 Cases, by Week of Report County Displayed: South Carolina | Dates Displayed: 3/4/2020 to 3/29/2021





County Displayed: **South Carolina** | Dates Displayed:3/4/2020 to 3/29/2021 Note: Data is suppressed for fewer than 5 cases





Cases by Sex



41.0

years

110.0

years

41.9

years