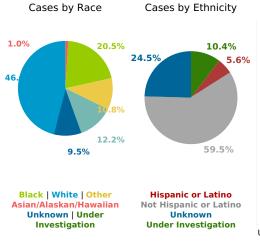

## **COVID-19 in South Carolina** As of 11:59 PM on 3/29/2021

**Cases** 

551,630

Select Date Range & County to Filter Page Values

All values

COUNTY

**Past 2 weeks Confirmed** 

8,319

Rate of COVID-19 Cases per 10,000 population, by County County Displayed: South Carolina | Dates Displayed: 3/4/2020 to 3/29/2021 Use County Filter Above to View ZIP Code Counts and Filter Page Values

Reported COVID-19 Cases, by Week of Report County Displayed: South Carolina | Dates Displayed: 3/4/2020 to 3/29/2021





County Displayed: **South Carolina** | Dates Displayed:3/4/2020 to 3/29/2021 Note: Data is suppressed for fewer than 5 cases





Cases by Sex



41.0

years

110.0

years

41.9

years