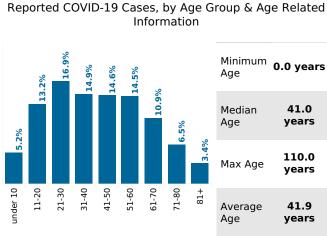

## **COVID-19 in South Carolina** As of 11:59 PM on 3/29/2021

**Cases** 

551,630

Select Date Range & County to Filter Page Values

All values

COUNTY

**Past 2 weeks Confirmed** 

8,319

Rate of COVID-19 Cases per 10,000 population, by County County Displayed: South Carolina | Dates Displayed: 3/4/2020 to 3/29/2021 Use County Filter Above to View ZIP Code Counts and Filter Page Values

Reported COVID-19 Cases, by Week of Report County Displayed: South Carolina | Dates Displayed: 3/4/2020 to 3/29/2021





County Displayed: **South Carolina** | Dates Displayed:3/4/2020 to 3/29/2021 Note: Data is suppressed for fewer than 5 cases





Cases by Sex



41.0

years

110.0

years

41.9

years