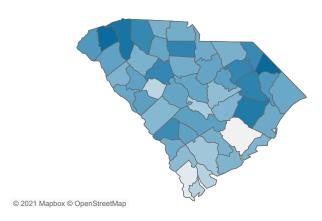

Rate of COVID-19 Cases per 10,000 population, by County County Displayed: South Carolina | Dates Displayed: 3/4/2020 to 3/29/2021 Use County Filter Above to View ZIP Code Counts and Filter Page Values