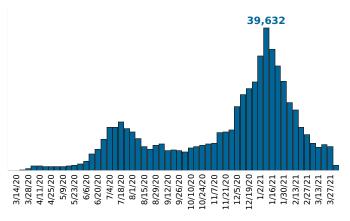

Reported COVID-19 Cases, by Week of Report County Displayed: South Carolina | Dates Displayed: 3/4/2020 to 3/29/2021

County Displayed: **South Carolina** | Dates Displayed:3/4/2020 to 3/29/2021 Note: Data is suppressed for fewer than 5 cases