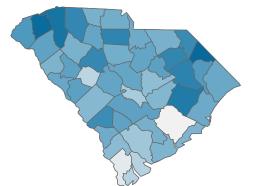

Rate of COVID-19 Cases per 10,000 population, by County County Displayed: South Carolina | Dates Displayed: 3/4/2020 to 3/30/2021 Use County Filter Above to View ZIP Code Counts and Filter Page Values Reported COVID-19 Cases, by Week of Report County Displayed: **South Carolina** | Dates Displayed: 3/4/2020 to 3/30/2021

© 2021 Mapbox © OpenStreetMap

County Displayed: **South Carolina** | Dates Displayed:3/4/2020 to 3/30/2021 Note: Data is suppressed for fewer than 5 cases