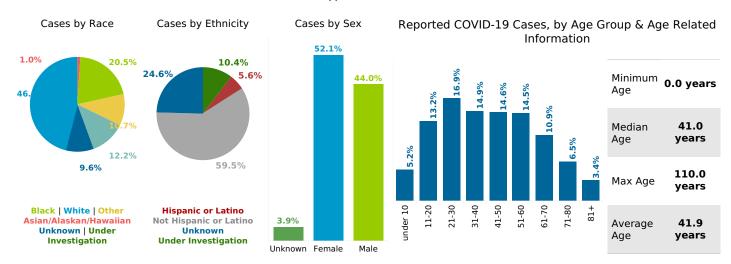

| номе                                                      | TESTING | CASES                                          | HOSPITALIZATIONS       | DEATHS |  |
|-----------------------------------------------------------|---------|------------------------------------------------|------------------------|--------|--|
| COVID-19 in South Carolina<br>As of 11:59 PM on 3/30/2021 |         |                                                |                        |        |  |
| Cases                                                     |         | ect Date Range & Coun<br>to Filter Page Values | Past 2 weeks Confirmed |        |  |
| 552,681                                                   |         | COUNTY                                         | 7                      | 7,933  |  |