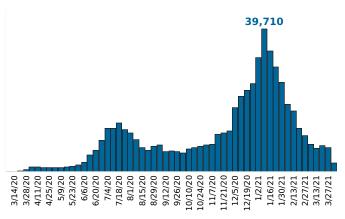

Rate of COVID-19 Cases per 10,000 population, by County County Displayed: South Carolina | Dates Displayed: 3/4/2020 to 3/30/2021 Use County Filter Above to View ZIP Code Counts and Filter Page Values Reported COVID-19 Cases, by Week of Report County Displayed: **South Carolina** | Dates Displayed: 3/4/2020 to 3/30/2021