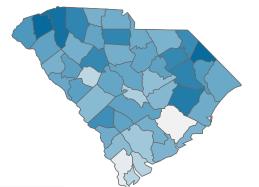

Rate of COVID-19 Cases per 10,000 population, by County County Displayed:**South Carolina** | Dates Displayed: 3/4/2020 to 4/6/2021 Use County Filter Above to View ZIP Code Counts and Filter Page Values Reported COVID-19 Cases, by Week of Report County Displayed: **South Carolina** | Dates Displayed: 3/4/2020 to 4/6/2021

© 2021 Mapbox © OpenStreetMap

County Displayed: **South Carolina** | Dates Displayed:3/4/2020 to 4/6/2021 Note: Data is suppressed for fewer than 5 cases