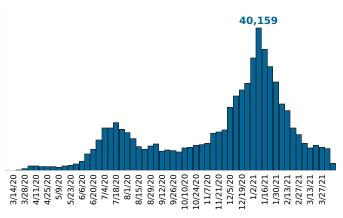

Rate of COVID-19 Cases per 10,000 population, by County County Displayed:**South Carolina** | Dates Displayed: 3/4/2020 to 4/6/2021 Use County Filter Above to View ZIP Code Counts and Filter Page Values Reported COVID-19 Cases, by Week of Report County Displayed: **South Carolina** | Dates Displayed: 3/4/2020 to 4/6/2021