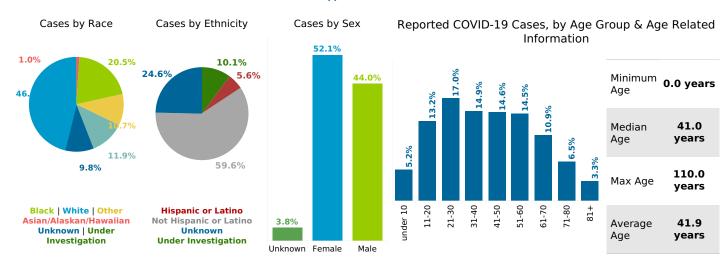

| номе                                                     | TESTING | CASES                                          | HOSPITALIZATIONS       | DEATHS |  |
|----------------------------------------------------------|---------|------------------------------------------------|------------------------|--------|--|
| COVID-19 in South Carolina<br>As of 11:59 PM on 4/6/2021 |         |                                                |                        |        |  |
| Cases                                                    |         | ect Date Range & Coun<br>to Filter Page Values | Past 2 weeks Confirmed |        |  |
| 559,597                                                  |         | COUNTY                                         | 7                      | 7,649  |  |