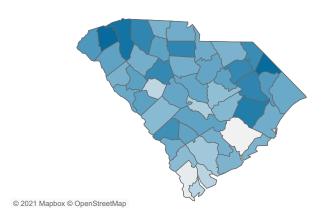

Rate of COVID-19 Cases per 10,000 population, by County County Displayed: South Carolina | Dates Displayed: 12/2/2002 to 4/7/2021 Use County Filter Above to View ZIP Code Counts and Filter Page Values