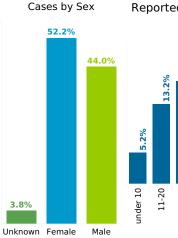

## COVID-19 in South Carolina As of 11:59 PM on 4/7/2021

**Cases** 

560,762

Select Date Range & County to Filter Page Values

All values

COUNTY

Past 2 weeks Confirmed

7,621

Rate of COVID-19 Cases per 10,000 population, by County County Displayed: South Carolina | Dates Displayed: 12/2/2002 to 4/7/2021 Use County Filter Above to View ZIP Code Counts and Filter Page Values

Reported COVID-19 Cases, by Week of Report County Displayed: **South Carolina** | Dates Displayed: 12/2/2002 to 4/7/2021





County Displayed: **South Carolina** | Dates Displayed:12/2/2002 to 4/7/2021 **Note: Data is suppressed for fewer than 5 cases**