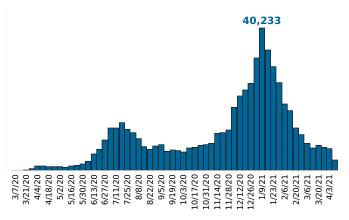

Reported COVID-19 Cases, by Week of Report County Displayed: **South Carolina** | Dates Displayed: 12/2/2002 to 4/7/2021

County Displayed: **South Carolina** | Dates Displayed:12/2/2002 to 4/7/2021 **Note: Data is suppressed for fewer than 5 cases** 