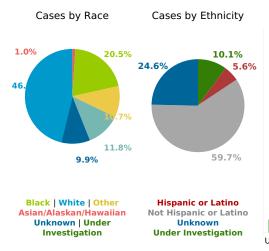

## COVID-19 in South Carolina As of 11:59 PM on 4/7/2021

**Cases** 

560,762

Select Date Range & County to Filter Page Values

All values

COUNTY

Past 2 weeks Confirmed

7,621

Rate of COVID-19 Cases per 10,000 population, by County County Displayed: South Carolina | Dates Displayed: 12/2/2002 to 4/7/2021 Use County Filter Above to View ZIP Code Counts and Filter Page Values

Reported COVID-19 Cases, by Week of Report County Displayed: **South Carolina** | Dates Displayed: 12/2/2002 to 4/7/2021





County Displayed: **South Carolina** | Dates Displayed:12/2/2002 to 4/7/2021 **Note: Data is suppressed for fewer than 5 cases**