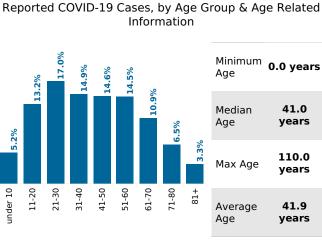

## COVID-19 in South Carolina As of 11:59 PM on 4/7/2021

**Cases** 

560,762

Select Date Range & County to Filter Page Values

All values

COUNTY

Past 2 weeks Confirmed

7,621

Rate of COVID-19 Cases per 10,000 population, by County County Displayed: South Carolina | Dates Displayed: 12/2/2002 to 4/7/2021 Use County Filter Above to View ZIP Code Counts and Filter Page Values

Reported COVID-19 Cases, by Week of Report County Displayed: **South Carolina** | Dates Displayed: 12/2/2002 to 4/7/2021





County Displayed: **South Carolina** | Dates Displayed:12/2/2002 to 4/7/2021 **Note: Data is suppressed for fewer than 5 cases**