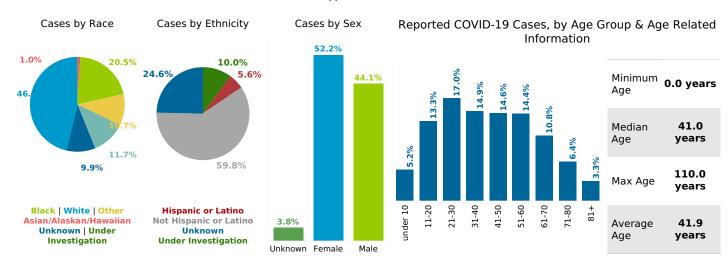

© 2021 Mapbox © OpenStreetMap

County Displayed: **South Carolina** | Dates Displayed:3/4/2020 to 4/10/2021 Note: Data is suppressed for fewer than 5 cases