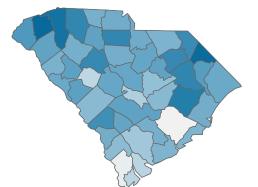

Rate of COVID-19 Cases per 10,000 population, by County County Displayed: South Carolina | Dates Displayed: 3/4/2020 to 4/10/2021 Use County Filter Above to View ZIP Code Counts and Filter Page Values Reported COVID-19 Cases, by Week of Report County Displayed: **South Carolina** | Dates Displayed: 3/4/2020 to 4/10/2021

© 2021 Mapbox © OpenStreetMap

County Displayed: **South Carolina** | Dates Displayed:3/4/2020 to 4/10/2021 Note: Data is suppressed for fewer than 5 cases