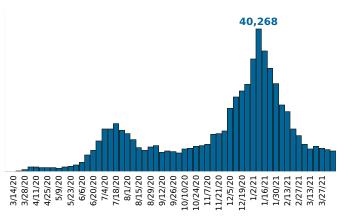

Rate of COVID-19 Cases per 10,000 population, by County County Displayed: South Carolina | Dates Displayed: 3/4/2020 to 4/10/2021 Use County Filter Above to View ZIP Code Counts and Filter Page Values Reported COVID-19 Cases, by Week of Report County Displayed: **South Carolina** | Dates Displayed: 3/4/2020 to 4/10/2021