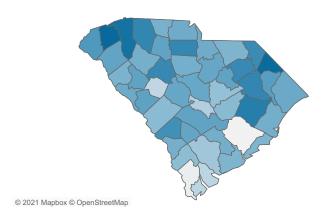

Rate of COVID-19 Cases per 10,000 population, by County County Displayed: South Carolina | Dates Displayed: 3/4/2020 to 4/14/2021 Use County Filter Above to View ZIP Code Counts and Filter Page Values