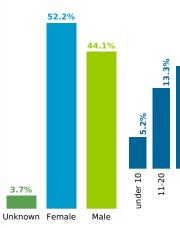

## COVID-19 in South Carolina As of 11:59 PM on 4/14/2021

Cases

567,277

Select Date Range & County to Filter Page Values

All values

COUNTY

Past 2 weeks Confirmed

7,738

Rate of COVID-19 Cases per 10,000 population, by County County Displayed: South Carolina | Dates Displayed: 3/4/2020 to 4/14/2021 Use County Filter Above to View ZIP Code Counts and Filter Page Values

Reported COVID-19 Cases, by Week of Report County Displayed: **South Carolina** | Dates Displayed: 3/4/2020 to 4/14/2021





County Displayed: **South Carolina** | Dates Displayed:3/4/2020 to 4/14/2021 **Note: Data is suppressed for fewer than 5 cases** 

Cases by Sex