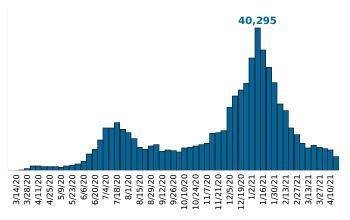

Reported COVID-19 Cases, by Week of Report County Displayed: **South Carolina** | Dates Displayed: 3/4/2020 to 4/14/2021

County Displayed: **South Carolina** | Dates Displayed:3/4/2020 to 4/14/2021 **Note: Data is suppressed for fewer than 5 cases** 