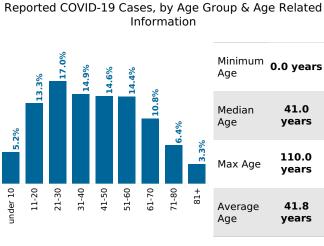

## COVID-19 in South Carolina As of 11:59 PM on 4/14/2021

Cases

567,277

Select Date Range & County to Filter Page Values

All values

COUNTY

Past 2 weeks Confirmed

7,738

Rate of COVID-19 Cases per 10,000 population, by County County Displayed: South Carolina | Dates Displayed: 3/4/2020 to 4/14/2021 Use County Filter Above to View ZIP Code Counts and Filter Page Values

Reported COVID-19 Cases, by Week of Report County Displayed: **South Carolina** | Dates Displayed: 3/4/2020 to 4/14/2021





County Displayed: **South Carolina** | Dates Displayed:3/4/2020 to 4/14/2021 **Note: Data is suppressed for fewer than 5 cases** 

Cases by Sex