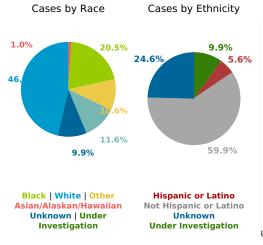

## COVID-19 in South Carolina As of 11:59 PM on 4/14/2021

Cases

567,277

Select Date Range & County to Filter Page Values

All values

COUNTY

Past 2 weeks Confirmed

7,738