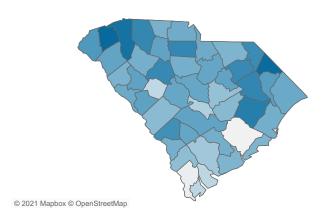

Rate of COVID-19 Cases per 10,000 population, by County County Displayed: South Carolina | Dates Displayed: 3/4/2020 to 4/15/2021 Use County Filter Above to View ZIP Code Counts and Filter Page Values