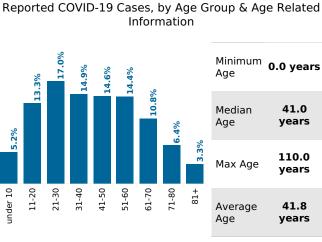

## COVID-19 in South Carolina As of 11:59 PM on 4/15/2021

**Cases** 

568,258

Select Date Range & County to Filter Page Values

All values

COUNTY

Past 2 weeks Confirmed

7,719

Rate of COVID-19 Cases per 10,000 population, by County County Displayed: South Carolina | Dates Displayed: 3/4/2020 to 4/15/2021 Use County Filter Above to View ZIP Code Counts and Filter Page Values

Reported COVID-19 Cases, by Week of Report County Displayed: **South Carolina** | Dates Displayed: 3/4/2020 to 4/15/2021





County Displayed: **South Carolina** | Dates Displayed:3/4/2020 to 4/15/2021 **Note: Data is suppressed for fewer than 5 cases**