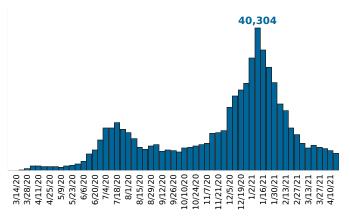

Reported COVID-19 Cases, by Week of Report County Displayed: **South Carolina** | Dates Displayed: 3/4/2020 to 4/15/2021

County Displayed: **South Carolina** | Dates Displayed:3/4/2020 to 4/15/2021 **Note: Data is suppressed for fewer than 5 cases** 