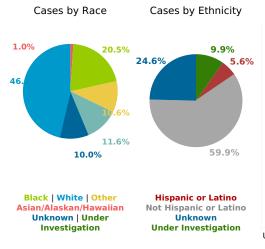

## COVID-19 in South Carolina As of 11:59 PM on 4/15/2021

**Cases** 

568,258

Select Date Range & County to Filter Page Values

All values

COUNTY

Past 2 weeks Confirmed

7,719