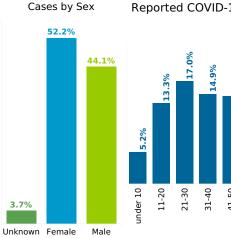

## COVID-19 in South Carolina As of 11:59 PM on 4/15/2021

**Cases** 

568,258

Select Date Range & County to Filter Page Values

All values

COUNTY

Past 2 weeks Confirmed

7,719