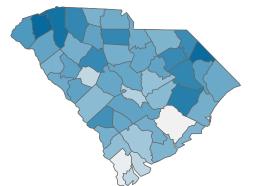

Rate of COVID-19 Cases per 10,000 population, by County County Displayed: South Carolina | Dates Displayed: 3/4/2020 to 4/16/2021 Use County Filter Above to View ZIP Code Counts and Filter Page Values Reported COVID-19 Cases, by Week of Report County Displayed: **South Carolina** | Dates Displayed: 3/4/2020 to 4/16/2021

© 2021 Mapbox © OpenStreetMap

County Displayed: **South Carolina** | Dates Displayed:3/4/2020 to 4/16/2021 Note: Data is suppressed for fewer than 5 cases