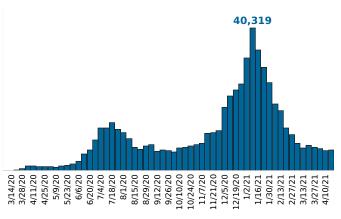

Rate of COVID-19 Cases per 10,000 population, by County County Displayed: South Carolina | Dates Displayed: 3/4/2020 to 4/16/2021 Use County Filter Above to View ZIP Code Counts and Filter Page Values Reported COVID-19 Cases, by Week of Report County Displayed: **South Carolina** | Dates Displayed: 3/4/2020 to 4/16/2021