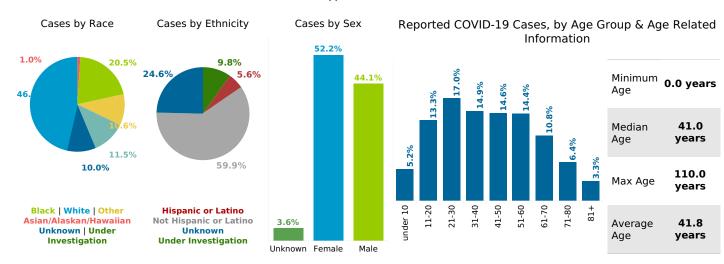

| НОМЕ                                                      | TESTING | CASES                                          | HOSPITALIZATIONS         | DEATHS |  |
|-----------------------------------------------------------|---------|------------------------------------------------|--------------------------|--------|--|
| COVID-19 in South Carolina<br>As of 11:59 PM on 4/16/2021 |         |                                                |                          |        |  |
| Cases                                                     |         | ect Date Range & Coun<br>to Filter Page Values | y Past 2 weeks Confirmed |        |  |
| 569,279                                                   |         | COUNTY                                         | 7                        | 7,673  |  |