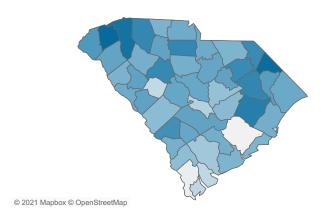

Rate of COVID-19 Cases per 10,000 population, by County County Displayed: South Carolina | Dates Displayed: 3/4/2020 to 4/18/2021 Use County Filter Above to View ZIP Code Counts and Filter Page Values