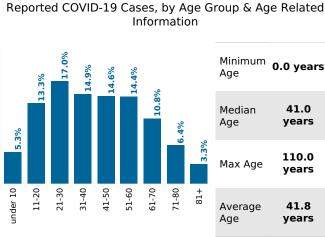

Reported COVID-19 Cases, by Week of Report County Displayed: South Carolina | Dates Displayed: 3/4/2020 to 4/18/2021

County Displayed: South Carolina | Dates Displayed:3/4/2020 to 4/18/2021 Note: Data is suppressed for fewer than 5 cases