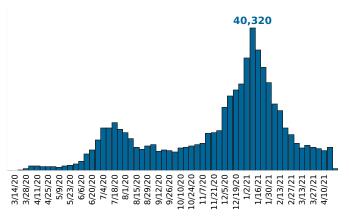

Reported COVID-19 Cases, by Week of Report County Displayed: South Carolina | Dates Displayed: 3/4/2020 to 4/18/2021

County Displayed: South Carolina | Dates Displayed:3/4/2020 to 4/18/2021 Note: Data is suppressed for fewer than 5 cases