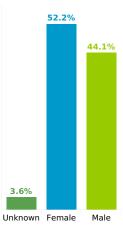

## **COVID-19 in South Carolina** As of 11:59 PM on 4/18/2021

**Cases** 

570,606

Select Date Range & County to Filter Page Values

All values

COUNTY

**Past 2 weeks Confirmed** 

7,776

Rate of COVID-19 Cases per 10,000 population, by County County Displayed: South Carolina | Dates Displayed: 3/4/2020 to 4/18/2021 Use County Filter Above to View ZIP Code Counts and Filter Page Values

Reported COVID-19 Cases, by Week of Report County Displayed: South Carolina | Dates Displayed: 3/4/2020 to 4/18/2021





County Displayed: South Carolina | Dates Displayed:3/4/2020 to 4/18/2021 Note: Data is suppressed for fewer than 5 cases





Cases by Sex