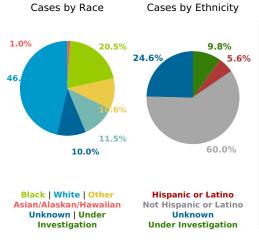

## **COVID-19 in South Carolina** As of 11:59 PM on 4/18/2021

**Cases** 

570,606

Select Date Range & County to Filter Page Values

All values

COUNTY

**Past 2 weeks Confirmed** 

7,776