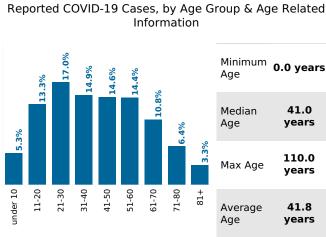

## **COVID-19 in South Carolina** As of 11:59 PM on 4/19/2021

Cases

571,369

Select Date Range & County to Filter Page Values

All values

COUNTY

**Past 2 weeks Confirmed** 

7,853

Rate of COVID-19 Cases per 10,000 population, by County County Displayed: South Carolina | Dates Displayed: 3/4/2020 to 4/19/2021 Use County Filter Above to View ZIP Code Counts and Filter Page Values

Reported COVID-19 Cases, by Week of Report County Displayed: South Carolina | Dates Displayed: 3/4/2020 to 4/19/2021





County Displayed: South Carolina | Dates Displayed:3/4/2020 to 4/19/2021 Note: Data is suppressed for fewer than 5 cases





Cases by Sex





41.8 Average years