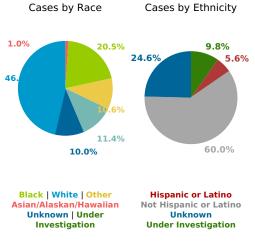

## **COVID-19 in South Carolina** As of 11:59 PM on 4/19/2021

Cases

571,369

Select Date Range & County to Filter Page Values

All values

COUNTY

**Past 2 weeks Confirmed** 

7,853

Rate of COVID-19 Cases per 10,000 population, by County County Displayed: South Carolina | Dates Displayed: 3/4/2020 to 4/19/2021 Use County Filter Above to View ZIP Code Counts and Filter Page Values

Reported COVID-19 Cases, by Week of Report County Displayed: South Carolina | Dates Displayed: 3/4/2020 to 4/19/2021





County Displayed: South Carolina | Dates Displayed:3/4/2020 to 4/19/2021 Note: Data is suppressed for fewer than 5 cases





Cases by Sex





41.8 Average years