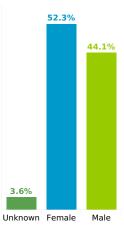

## **COVID-19 in South Carolina** As of 11:59 PM on 4/19/2021

Cases

571,369

Select Date Range & County to Filter Page Values

All values

COUNTY

**Past 2 weeks Confirmed** 

7,853

Rate of COVID-19 Cases per 10,000 population, by County County Displayed: South Carolina | Dates Displayed: 3/4/2020 to 4/19/2021 Use County Filter Above to View ZIP Code Counts and Filter Page Values

Reported COVID-19 Cases, by Week of Report County Displayed: South Carolina | Dates Displayed: 3/4/2020 to 4/19/2021





County Displayed: South Carolina | Dates Displayed:3/4/2020 to 4/19/2021 Note: Data is suppressed for fewer than 5 cases





Cases by Sex





41.8 Average years