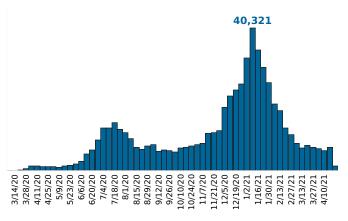

Reported COVID-19 Cases, by Week of Report County Displayed: South Carolina | Dates Displayed: 3/4/2020 to 4/19/2021

County Displayed: South Carolina | Dates Displayed:3/4/2020 to 4/19/2021 Note: Data is suppressed for fewer than 5 cases