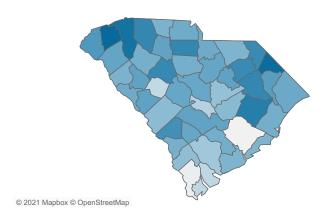

Rate of COVID-19 Cases per 10,000 population, by County County Displayed: South Carolina | Dates Displayed: 3/4/2020 to 4/19/2021 Use County Filter Above to View ZIP Code Counts and Filter Page Values