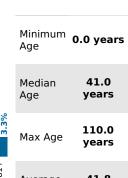

## **COVID-19 in South Carolina** As of 11:59 PM on 4/19/2021

Cases

571,369

Select Date Range & County to Filter Page Values

All values

COUNTY

**Past 2 weeks Confirmed** 

7,853

Rate of COVID-19 Cases per 10,000 population, by County County Displayed: South Carolina | Dates Displayed: 3/4/2020 to 4/19/2021 Use County Filter Above to View ZIP Code Counts and Filter Page Values

Reported COVID-19 Cases, by Week of Report County Displayed: South Carolina | Dates Displayed: 3/4/2020 to 4/19/2021





County Displayed: South Carolina | Dates Displayed:3/4/2020 to 4/19/2021 Note: Data is suppressed for fewer than 5 cases





Cases by Sex





41.8 Average years