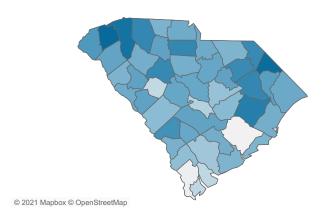

Rate of COVID-19 Cases per 10,000 population, by County County Displayed: South Carolina | Dates Displayed: 3/4/2020 to 4/20/2021 Use County Filter Above to View ZIP Code Counts and Filter Page Values