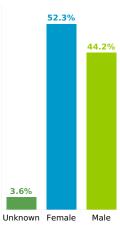

## **COVID-19 in South Carolina** As of 11:59 PM on 4/20/2021

Cases

572,248

Select Date Range & County to Filter Page Values

All values

COUNTY

**Past 2 weeks Confirmed** 

7,741

Rate of COVID-19 Cases per 10,000 population, by County County Displayed: South Carolina | Dates Displayed: 3/4/2020 to 4/20/2021 Use County Filter Above to View ZIP Code Counts and Filter Page Values

Reported COVID-19 Cases, by Week of Report County Displayed: South Carolina | Dates Displayed: 3/4/2020 to 4/20/2021





County Displayed: **South Carolina** | Dates Displayed:3/4/2020 to 4/20/2021 Note: Data is suppressed for fewer than 5 cases





Cases by Sex



41.0

years

110.0

years

41.8

years