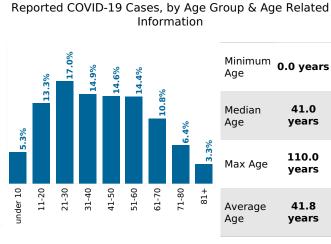

## **COVID-19 in South Carolina** As of 11:59 PM on 4/20/2021

Cases

572,248

Select Date Range & County to Filter Page Values

All values

COUNTY

**Past 2 weeks Confirmed** 

7,741

Rate of COVID-19 Cases per 10,000 population, by County County Displayed: South Carolina | Dates Displayed: 3/4/2020 to 4/20/2021 Use County Filter Above to View ZIP Code Counts and Filter Page Values

Reported COVID-19 Cases, by Week of Report County Displayed: South Carolina | Dates Displayed: 3/4/2020 to 4/20/2021





County Displayed: **South Carolina** | Dates Displayed:3/4/2020 to 4/20/2021 Note: Data is suppressed for fewer than 5 cases





Cases by Sex



41.0

years

110.0

years

41.8

years