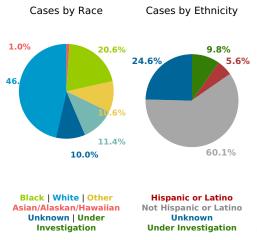

## **COVID-19 in South Carolina** As of 11:59 PM on 4/20/2021

Cases

572,248

Select Date Range & County to Filter Page Values

All values

COUNTY

**Past 2 weeks Confirmed** 

7,741