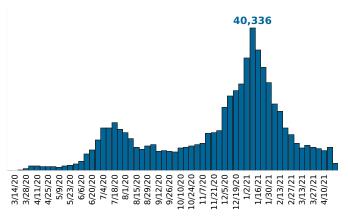

Reported COVID-19 Cases, by Week of Report County Displayed: South Carolina | Dates Displayed: 3/4/2020 to 4/20/2021

County Displayed: **South Carolina** | Dates Displayed:3/4/2020 to 4/20/2021 Note: Data is suppressed for fewer than 5 cases