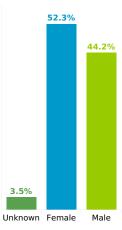

## **COVID-19 in South Carolina** As of 11:59 PM on 4/22/2021

Cases

574,226

Select Date Range & County to Filter Page Values

All values

COUNTY

**Past 2 weeks Confirmed** 

7,612

Rate of COVID-19 Cases per 10,000 population, by County County Displayed: South Carolina | Dates Displayed: 3/4/2020 to 4/22/2021 Use County Filter Above to View ZIP Code Counts and Filter Page Values

Reported COVID-19 Cases, by Week of Report County Displayed: South Carolina | Dates Displayed: 3/4/2020 to 4/22/2021





County Displayed: **South Carolina** | Dates Displayed:3/4/2020 to 4/22/2021 Note: Data is suppressed for fewer than 5 cases





Cases by Sex





years