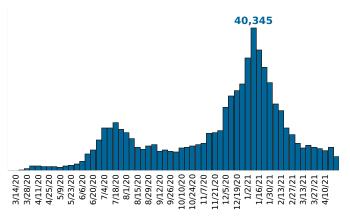

Reported COVID-19 Cases, by Week of Report County Displayed: South Carolina | Dates Displayed: 3/4/2020 to 4/22/2021

County Displayed: **South Carolina** | Dates Displayed:3/4/2020 to 4/22/2021 Note: Data is suppressed for fewer than 5 cases