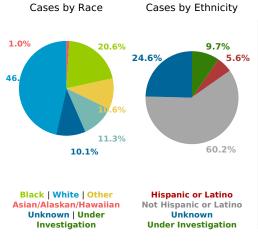

## **COVID-19 in South Carolina** As of 11:59 PM on 4/22/2021

Cases

574,226

Select Date Range & County to Filter Page Values

All values

COUNTY

**Past 2 weeks Confirmed** 

7,612