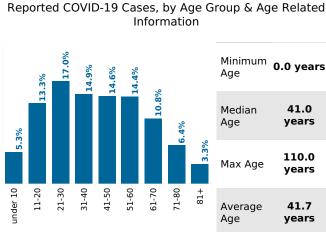

## **COVID-19 in South Carolina** As of 11:59 PM on 4/22/2021

Cases

574,226

Select Date Range & County to Filter Page Values

All values

COUNTY

**Past 2 weeks Confirmed** 

7,612

Rate of COVID-19 Cases per 10,000 population, by County County Displayed: South Carolina | Dates Displayed: 3/4/2020 to 4/22/2021 Use County Filter Above to View ZIP Code Counts and Filter Page Values

Reported COVID-19 Cases, by Week of Report County Displayed: South Carolina | Dates Displayed: 3/4/2020 to 4/22/2021





County Displayed: **South Carolina** | Dates Displayed:3/4/2020 to 4/22/2021 Note: Data is suppressed for fewer than 5 cases





Cases by Sex





years