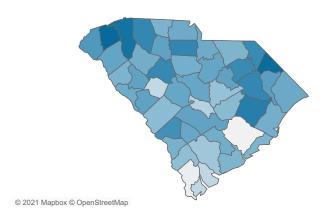

Rate of COVID-19 Cases per 10,000 population, by County County Displayed: South Carolina | Dates Displayed: 3/4/2020 to 4/22/2021 Use County Filter Above to View ZIP Code Counts and Filter Page Values