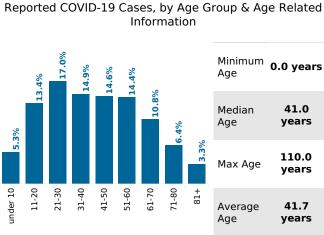

## **COVID-19 in South Carolina** As of 11:59 PM on 4/26/2021

Cases

576,639

Select Date Range & County to Filter Page Values

All values

COUNTY

**Past 2 weeks Confirmed** 

7,152

Rate of COVID-19 Cases per 10,000 population, by County County Displayed: South Carolina | Dates Displayed: 3/4/2020 to 4/26/2021 Use County Filter Above to View ZIP Code Counts and Filter Page Values

Reported COVID-19 Cases, by Week of Report County Displayed: South Carolina | Dates Displayed: 3/4/2020 to 4/26/2021





County Displayed: **South Carolina** | Dates Displayed:3/4/2020 to 4/26/2021 Note: Data is suppressed for fewer than 5 cases





Cases by Sex



41.0

years

110.0

years

41.7

years