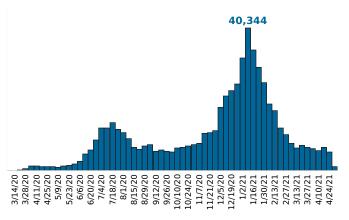

Reported COVID-19 Cases, by Week of Report County Displayed: South Carolina | Dates Displayed: 3/4/2020 to 4/26/2021

County Displayed: **South Carolina** | Dates Displayed:3/4/2020 to 4/26/2021 Note: Data is suppressed for fewer than 5 cases