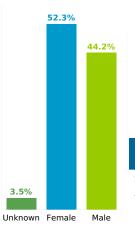

## **COVID-19 in South Carolina** As of 11:59 PM on 4/26/2021

Cases

576,639

Select Date Range & County to Filter Page Values

All values

COUNTY

**Past 2 weeks Confirmed** 

7,152

Rate of COVID-19 Cases per 10,000 population, by County County Displayed: South Carolina | Dates Displayed: 3/4/2020 to 4/26/2021 Use County Filter Above to View ZIP Code Counts and Filter Page Values

Reported COVID-19 Cases, by Week of Report County Displayed: South Carolina | Dates Displayed: 3/4/2020 to 4/26/2021





County Displayed: **South Carolina** | Dates Displayed:3/4/2020 to 4/26/2021 Note: Data is suppressed for fewer than 5 cases





Cases by Sex



41.0

years

110.0

years

41.7

years