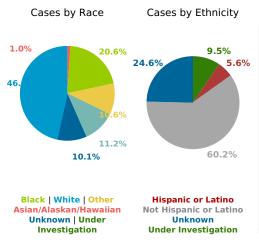

## **COVID-19 in South Carolina** As of 11:59 PM on 4/26/2021

Cases

576,639

Select Date Range & County to Filter Page Values

All values

COUNTY

**Past 2 weeks Confirmed** 

7,152

Rate of COVID-19 Cases per 10,000 population, by County County Displayed: South Carolina | Dates Displayed: 3/4/2020 to 4/26/2021 Use County Filter Above to View ZIP Code Counts and Filter Page Values

Reported COVID-19 Cases, by Week of Report County Displayed: South Carolina | Dates Displayed: 3/4/2020 to 4/26/2021





County Displayed: **South Carolina** | Dates Displayed:3/4/2020 to 4/26/2021 Note: Data is suppressed for fewer than 5 cases





Cases by Sex



41.0

years

110.0

years

41.7

years