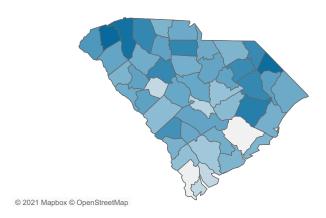

Rate of COVID-19 Cases per 10,000 population, by County County Displayed: South Carolina | Dates Displayed: 3/4/2020 to 4/26/2021 Use County Filter Above to View ZIP Code Counts and Filter Page Values