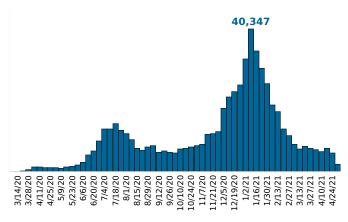

Reported COVID-19 Cases, by Week of Report County Displayed: **South Carolina** | Dates Displayed: 3/4/2020 to 4/27/2021

County Displayed: **South Carolina** | Dates Displayed:3/4/2020 to 4/27/2021 **Note: Data is suppressed for fewer than 5 cases** 