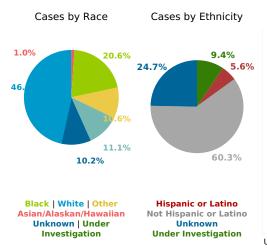

## COVID-19 in South Carolina As of 11:59 PM on 4/27/2021

Cases

577,550

Select Date Range & County to Filter Page Values

All values

COUNTY

Past 2 weeks Confirmed

6,973

Rate of COVID-19 Cases per 10,000 population, by County County Displayed: South Carolina | Dates Displayed: 3/4/2020 to 4/27/2021 Use County Filter Above to View ZIP Code Counts and Filter Page Values

Reported COVID-19 Cases, by Week of Report County Displayed: **South Carolina** | Dates Displayed: 3/4/2020 to 4/27/2021





County Displayed: **South Carolina** | Dates Displayed:3/4/2020 to 4/27/2021 **Note: Data is suppressed for fewer than 5 cases**