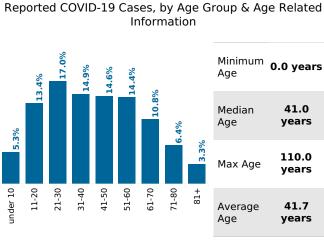

## COVID-19 in South Carolina As of 11:59 PM on 4/27/2021

Cases

577,550

Select Date Range & County to Filter Page Values

All values

COUNTY

Past 2 weeks Confirmed

6,973

Rate of COVID-19 Cases per 10,000 population, by County County Displayed: South Carolina | Dates Displayed: 3/4/2020 to 4/27/2021 Use County Filter Above to View ZIP Code Counts and Filter Page Values

Reported COVID-19 Cases, by Week of Report County Displayed: **South Carolina** | Dates Displayed: 3/4/2020 to 4/27/2021





County Displayed: **South Carolina** | Dates Displayed:3/4/2020 to 4/27/2021 **Note: Data is suppressed for fewer than 5 cases**