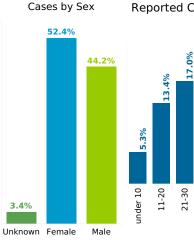

## COVID-19 in South Carolina As of 11:59 PM on 4/27/2021

Cases

577,550

Select Date Range & County to Filter Page Values

All values

COUNTY

Past 2 weeks Confirmed

6,973

Rate of COVID-19 Cases per 10,000 population, by County County Displayed: South Carolina | Dates Displayed: 3/4/2020 to 4/27/2021 Use County Filter Above to View ZIP Code Counts and Filter Page Values

Reported COVID-19 Cases, by Week of Report County Displayed: **South Carolina** | Dates Displayed: 3/4/2020 to 4/27/2021





County Displayed: **South Carolina** | Dates Displayed:3/4/2020 to 4/27/2021 **Note: Data is suppressed for fewer than 5 cases**