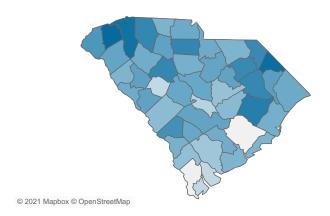

Rate of COVID-19 Cases per 10,000 population, by County County Displayed: South Carolina | Dates Displayed: 3/4/2020 to 4/27/2021 Use County Filter Above to View ZIP Code Counts and Filter Page Values