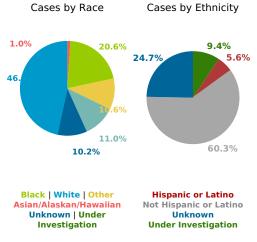

## **COVID-19 in South Carolina** As of 11:59 PM on 4/28/2021

**Cases** 

578,659

Select Date Range & County to Filter Page Values

All values

COUNTY

**Past 2 weeks Confirmed** 

6,747

Rate of COVID-19 Cases per 10,000 population, by County County Displayed: South Carolina | Dates Displayed: 3/4/2020 to 4/28/2021 Use County Filter Above to View ZIP Code Counts and Filter Page Values

Reported COVID-19 Cases, by Week of Report County Displayed: South Carolina | Dates Displayed: 3/4/2020 to 4/28/2021





County Displayed: **South Carolina** | Dates Displayed:3/4/2020 to 4/28/2021 Note: Data is suppressed for fewer than 5 cases





Cases by Sex