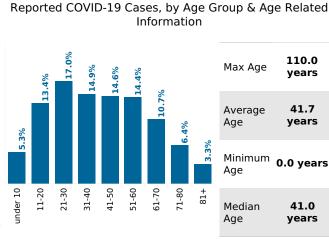

Reported COVID-19 Cases, by Week of Report County Displayed: South Carolina | Dates Displayed: 3/4/2020 to 4/28/2021

County Displayed: **South Carolina** | Dates Displayed:3/4/2020 to 4/28/2021 Note: Data is suppressed for fewer than 5 cases