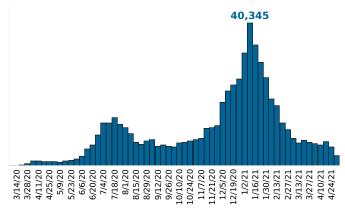

Reported COVID-19 Cases, by Week of Report County Displayed: South Carolina | Dates Displayed: 3/4/2020 to 4/28/2021

County Displayed: **South Carolina** | Dates Displayed:3/4/2020 to 4/28/2021 Note: Data is suppressed for fewer than 5 cases