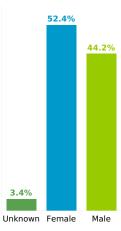

## **COVID-19 in South Carolina** As of 11:59 PM on 4/28/2021

**Cases** 

578,659

Select Date Range & County to Filter Page Values

All values

COUNTY

**Past 2 weeks Confirmed** 

6,747

Rate of COVID-19 Cases per 10,000 population, by County County Displayed: South Carolina | Dates Displayed: 3/4/2020 to 4/28/2021 Use County Filter Above to View ZIP Code Counts and Filter Page Values

Reported COVID-19 Cases, by Week of Report County Displayed: South Carolina | Dates Displayed: 3/4/2020 to 4/28/2021





County Displayed: **South Carolina** | Dates Displayed:3/4/2020 to 4/28/2021 Note: Data is suppressed for fewer than 5 cases





Cases by Sex