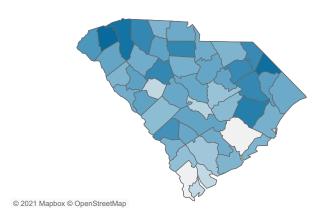

Rate of COVID-19 Cases per 10,000 population, by County County Displayed: South Carolina | Dates Displayed: 3/4/2020 to 4/28/2021 Use County Filter Above to View ZIP Code Counts and Filter Page Values