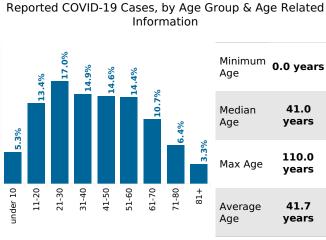

## **COVID-19 in South Carolina** As of 11:59 PM on 4/29/2021

Cases

579,556

Select Date Range & County to Filter Page Values

All values

COUNTY

**Past 2 weeks Confirmed** 

6,760

Rate of COVID-19 Cases per 10,000 population, by County County Displayed: South Carolina | Dates Displayed: 3/4/2020 to 4/29/2021 Use County Filter Above to View ZIP Code Counts and Filter Page Values

Reported COVID-19 Cases, by Week of Report County Displayed: South Carolina | Dates Displayed: 3/4/2020 to 4/29/2021





County Displayed: **South Carolina** | Dates Displayed:3/4/2020 to 4/29/2021 Note: Data is suppressed for fewer than 5 cases







41.0

years

110.0

years

41.7

years