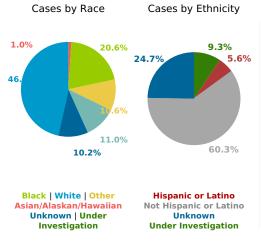

## **COVID-19 in South Carolina** As of 11:59 PM on 4/29/2021

Cases

579,556

Select Date Range & County to Filter Page Values

All values

COUNTY

**Past 2 weeks Confirmed** 

6,760