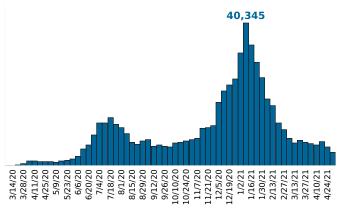

Reported COVID-19 Cases, by Week of Report County Displayed: South Carolina | Dates Displayed: 3/4/2020 to 4/29/2021

County Displayed: **South Carolina** | Dates Displayed:3/4/2020 to 4/29/2021 Note: Data is suppressed for fewer than 5 cases