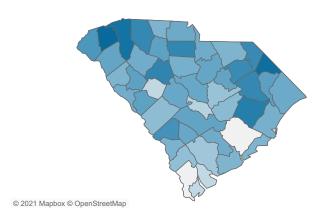

Rate of COVID-19 Cases per 10,000 population, by County County Displayed: South Carolina | Dates Displayed: 3/4/2020 to 4/29/2021 Use County Filter Above to View ZIP Code Counts and Filter Page Values