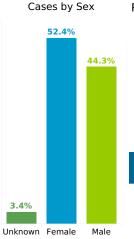

## **COVID-19 in South Carolina** As of 11:59 PM on 4/29/2021

Cases

579,556

Select Date Range & County to Filter Page Values

All values

COUNTY

**Past 2 weeks Confirmed** 

6,760