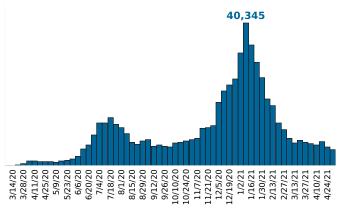

Reported COVID-19 Cases, by Week of Report County Displayed: South Carolina | Dates Displayed: 3/4/2020 to 4/30/2021

County Displayed: **South Carolina** | Dates Displayed:3/4/2020 to 4/30/2021 Note: Data is suppressed for fewer than 5 cases