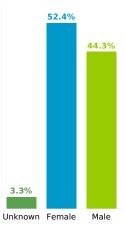

## **COVID-19 in South Carolina** As of 11:59 PM on 4/30/2021

Cases

580,273

Select Date Range & County to Filter Page Values

All values

COUNTY

**Past 2 weeks Confirmed** 

6,643

Rate of COVID-19 Cases per 10,000 population, by County County Displayed: South Carolina | Dates Displayed: 3/4/2020 to 4/30/2021 Use County Filter Above to View ZIP Code Counts and Filter Page Values

Reported COVID-19 Cases, by Week of Report County Displayed: South Carolina | Dates Displayed: 3/4/2020 to 4/30/2021





County Displayed: **South Carolina** | Dates Displayed:3/4/2020 to 4/30/2021 Note: Data is suppressed for fewer than 5 cases





Cases by Sex