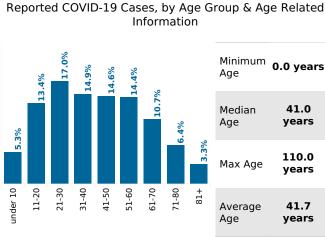

Reported COVID-19 Cases, by Week of Report County Displayed: South Carolina | Dates Displayed: 3/4/2020 to 4/30/2021

County Displayed: **South Carolina** | Dates Displayed:3/4/2020 to 4/30/2021 Note: Data is suppressed for fewer than 5 cases