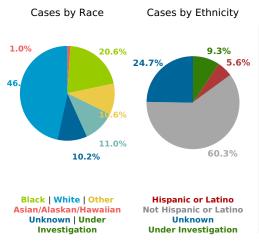

## **COVID-19 in South Carolina** As of 11:59 PM on 4/30/2021

Cases

580,273

Select Date Range & County to Filter Page Values

All values

COUNTY

**Past 2 weeks Confirmed** 

6,643