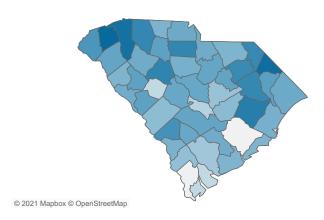

Rate of COVID-19 Cases per 10,000 population, by County County Displayed: South Carolina | Dates Displayed: 3/4/2020 to 4/30/2021 Use County Filter Above to View ZIP Code Counts and Filter Page Values