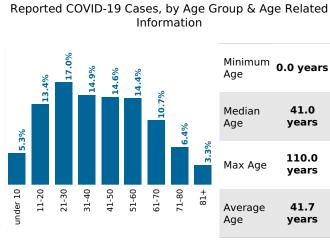

## COVID-19 in South Carolina As of 11:59 PM on 5/1/2021



Cases

580,794

## Select Date Range & County to Filter Page Values

Non-Null Values Only

COUNTY

Past 2 weeks Confirmed

6,514

Rate of COVID-19 Cases per 10,000 population, by County County Displayed: South Carolina | Dates Displayed: 3/4/2020 to 5/1/2021

Use County Filter Above to View ZIP Code Counts and Filter Page Values

Reported COVID-19 Cases, by Week of Report County Displayed: **South Carolina** | Dates Displayed: 3/4/2020 to 5/1/2021





County Displayed: **South Carolina** | Dates Displayed:3/4/2020 to 5/1/2021 **Note: Data is suppressed for fewer than 5 cases** 





Cases by Sex