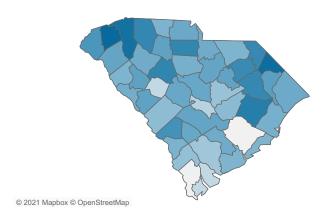

## Select Date Range & County to Filter Page Values

Non-Null Values Only

COUNTY

Past 2 weeks Confirmed

6,514

Rate of COVID-19 Cases per 10,000 population, by County County Displayed: South Carolina | Dates Displayed: 3/4/2020 to 5/1/2021