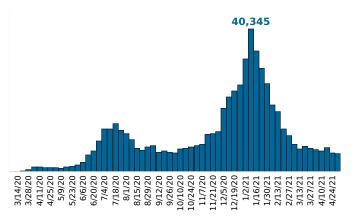

Use County Filter Above to View ZIP Code Counts and Filter Page Values

Reported COVID-19 Cases, by Week of Report County Displayed: **South Carolina** | Dates Displayed: 3/4/2020 to 5/1/2021

County Displayed: **South Carolina** | Dates Displayed:3/4/2020 to 5/1/2021 **Note: Data is suppressed for fewer than 5 cases** 