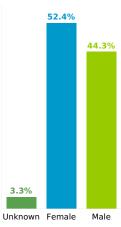

## COVID-19 in South Carolina As of 11:59 PM on 5/1/2021



Cases

580,794

## Select Date Range & County to Filter Page Values

Non-Null Values Only

COUNTY

Past 2 weeks Confirmed

6,514

Rate of COVID-19 Cases per 10,000 population, by County County Displayed: South Carolina | Dates Displayed: 3/4/2020 to 5/1/2021

Use County Filter Above to View ZIP Code Counts and Filter Page Values

Reported COVID-19 Cases, by Week of Report County Displayed: **South Carolina** | Dates Displayed: 3/4/2020 to 5/1/2021





County Displayed: **South Carolina** | Dates Displayed:3/4/2020 to 5/1/2021 **Note: Data is suppressed for fewer than 5 cases** 





Cases by Sex