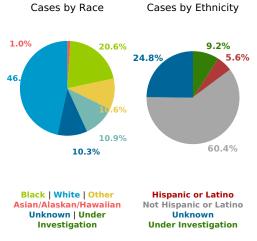

Use County Filter Above to View ZIP Code Counts and Filter Page Values

Reported COVID-19 Cases, by Week of Report County Displayed: **South Carolina** | Dates Displayed: 3/4/2020 to 5/1/2021

County Displayed: **South Carolina** | Dates Displayed:3/4/2020 to 5/1/2021 **Note: Data is suppressed for fewer than 5 cases** 