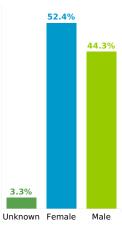

## **COVID-19 in South Carolina** As of 11:59 PM on 5/4/2021



41.0

41.7

Cases

582,506

## Select Date Range & County to Filter Page Values

Non-Null Values Only

COUNTY

**Past 2 weeks Confirmed** 

6,298

Rate of COVID-19 Cases per 10,000 population, by County County Displayed: South Carolina | Dates Displayed: 3/4/2020 to 5/4/2021 Use County Filter Above to View ZIP Code Counts and Filter Page Values

Reported COVID-19 Cases, by Week of Report County Displayed: South Carolina | Dates Displayed: 3/4/2020 to 5/4/2021





County Displayed: South Carolina | Dates Displayed: 3/4/2020 to 5/4/2021 Note: Data is suppressed for fewer than 5 cases





Cases by Sex