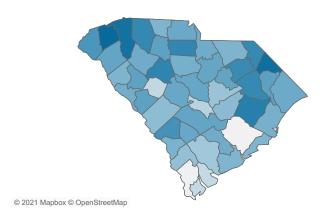

## Select Date Range & County to Filter Page Values

Non-Null Values Only

COUNTY

**Past 2 weeks Confirmed** 

6,298

Rate of COVID-19 Cases per 10,000 population, by County County Displayed: South Carolina | Dates Displayed: 3/4/2020 to 5/4/2021 Use County Filter Above to View ZIP Code Counts and Filter Page Values