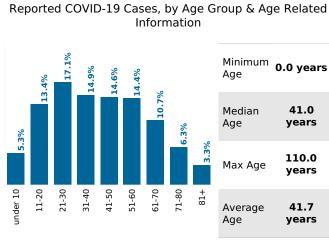

## **COVID-19 in South Carolina** As of 11:59 PM on 5/4/2021

41.0

41.7

Cases

582,506