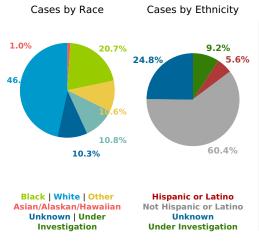

Reported COVID-19 Cases, by Week of Report County Displayed: South Carolina | Dates Displayed: 3/4/2020 to 5/4/2021

County Displayed: South Carolina | Dates Displayed: 3/4/2020 to 5/4/2021 Note: Data is suppressed for fewer than 5 cases