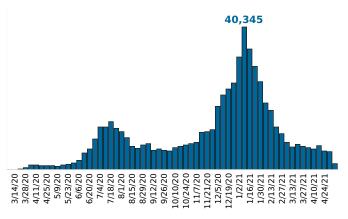

Reported COVID-19 Cases, by Week of Report County Displayed: South Carolina | Dates Displayed: 3/4/2020 to 5/4/2021

County Displayed: South Carolina | Dates Displayed: 3/4/2020 to 5/4/2021 Note: Data is suppressed for fewer than 5 cases