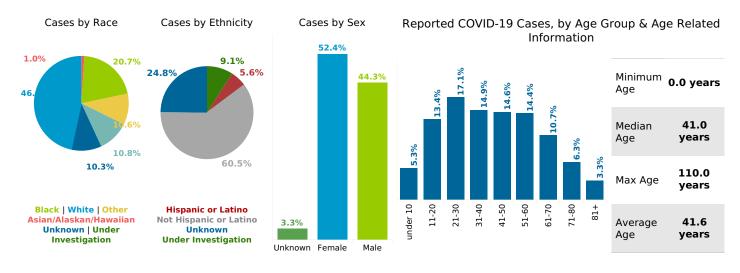

Use County Filter Above to View ZIP Code Counts and Filter Page Values

Reported COVID-19 Cases, by Week of Report County Displayed: **South Carolina** | Dates Displayed: 3/4/2020 to 5/5/2021

County Displayed: **South Carolina** | Dates Displayed:3/4/2020 to 5/5/2021 **Note: Data is suppressed for fewer than 5 cases** 