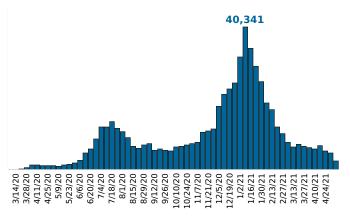

Use County Filter Above to View ZIP Code Counts and Filter Page Values

Reported COVID-19 Cases, by Week of Report County Displayed: **South Carolina** | Dates Displayed: 3/4/2020 to 5/5/2021

County Displayed: **South Carolina** | Dates Displayed:3/4/2020 to 5/5/2021 **Note: Data is suppressed for fewer than 5 cases** 