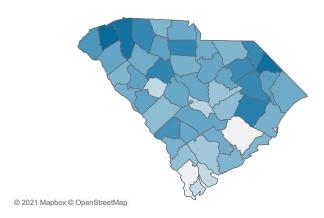

## Select Date Range & County to Filter Page Values

Non-Null Values Only

COUNTY

Past 2 weeks Confirmed

5,815

Rate of COVID-19 Cases per 10,000 population, by County County Displayed: South Carolina | Dates Displayed: 3/4/2020 to 5/5/2021