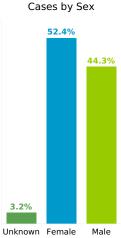

## **COVID-19 in South Carolina** As of 11:59 PM on 5/10/2021



40.0

41.6

**Cases** 

585,601

## Select Date Range & County to Filter Page Values

Non-Null Values Only

COUNTY

**Past 2 weeks Confirmed** 

5,208

Rate of COVID-19 Cases per 10,000 population, by County County Displayed: South Carolina | Dates Displayed: 3/4/2020 to 5/10/2021 Use County Filter Above to View ZIP Code Counts and Filter Page Values

Reported COVID-19 Cases, by Week of Report County Displayed: **South Carolina** | Dates Displayed: 3/4/2020 to 5/10/2021





County Displayed: **South Carolina** | Dates Displayed:3/4/2020 to 5/10/2021 Note: Data is suppressed for fewer than 5 cases