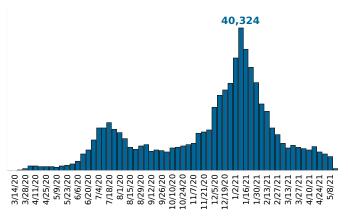

Reported COVID-19 Cases, by Week of Report County Displayed: **South Carolina** | Dates Displayed: 3/4/2020 to 5/10/2021

County Displayed: **South Carolina** | Dates Displayed:3/4/2020 to 5/10/2021 Note: Data is suppressed for fewer than 5 cases