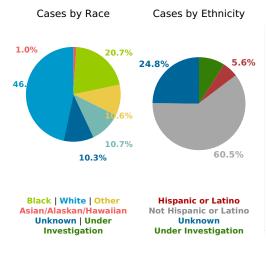

## **COVID-19 in South Carolina** As of 11:59 PM on 5/10/2021



40.0

41.6

**Cases** 

585,601

## Select Date Range & County to Filter Page Values

Non-Null Values Only

COUNTY

**Past 2 weeks Confirmed** 

5,208

Rate of COVID-19 Cases per 10,000 population, by County County Displayed: South Carolina | Dates Displayed: 3/4/2020 to 5/10/2021 Use County Filter Above to View ZIP Code Counts and Filter Page Values

Reported COVID-19 Cases, by Week of Report County Displayed: **South Carolina** | Dates Displayed: 3/4/2020 to 5/10/2021





County Displayed: **South Carolina** | Dates Displayed:3/4/2020 to 5/10/2021 Note: Data is suppressed for fewer than 5 cases