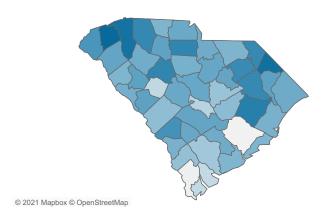

## Select Date Range & County to Filter Page Values

Non-Null Values Only

COUNTY

**Past 2 weeks Confirmed** 

5,208

Rate of COVID-19 Cases per 10,000 population, by County County Displayed: South Carolina | Dates Displayed: 3/4/2020 to 5/10/2021 Use County Filter Above to View ZIP Code Counts and Filter Page Values