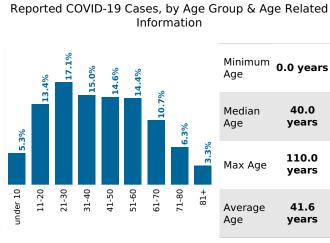

## **COVID-19 in South Carolina** As of 11:59 PM on 5/10/2021

40.0

41.6

**Cases** 

585,601