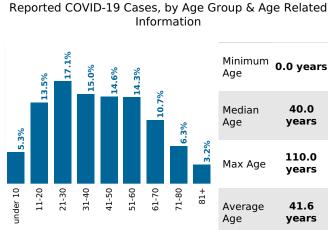

Reported COVID-19 Cases, by Week of Report County Displayed: South Carolina | Dates Displayed: 3/4/2020 to 5/15/2021

County Displayed: **South Carolina** | Dates Displayed: 3/4/2020 to 5/15/2021Note: Data is suppressed for fewer than 5 cases