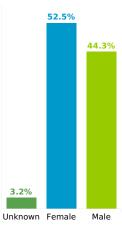

## **COVID-19 in South Carolina** As of 11:59 PM on 5/15/2021



Cases

588,939

## Select Date Range & County to Filter Page Values

Non-Null Values Only

COUNTY

**Past 2 weeks Confirmed** 

4,468

Rate of COVID-19 Cases per 10,000 population, by County County Displayed: South Carolina | Dates Displayed: 3/4/2020 to 5/15/2021 Use County Filter Above to View ZIP Code Counts and Filter Page Values

Reported COVID-19 Cases, by Week of Report County Displayed: South Carolina | Dates Displayed: 3/4/2020 to 5/15/2021





County Displayed: **South Carolina** | Dates Displayed: 3/4/2020 to 5/15/2021Note: Data is suppressed for fewer than 5 cases





Cases by Sex