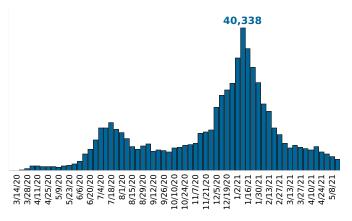

Reported COVID-19 Cases, by Week of Report County Displayed: South Carolina | Dates Displayed: 3/4/2020 to 5/15/2021

County Displayed: **South Carolina** | Dates Displayed: 3/4/2020 to 5/15/2021Note: Data is suppressed for fewer than 5 cases