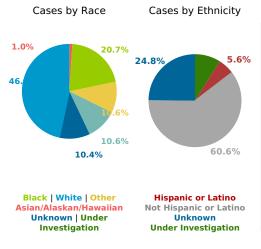

Reported COVID-19 Cases, by Week of Report County Displayed: South Carolina | Dates Displayed: 3/4/2020 to 5/15/2021

County Displayed: **South Carolina** | Dates Displayed: 3/4/2020 to 5/15/2021Note: Data is suppressed for fewer than 5 cases