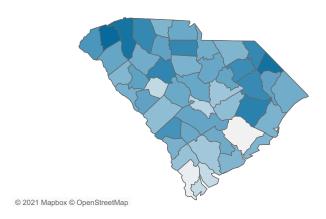

## Select Date Range & County to Filter Page Values

Non-Null Values Only

COUNTY

**Past 2 weeks Confirmed** 

4,468

Rate of COVID-19 Cases per 10,000 population, by County County Displayed: South Carolina | Dates Displayed: 3/4/2020 to 5/15/2021 Use County Filter Above to View ZIP Code Counts and Filter Page Values