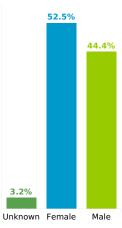

## COVID-19 in South Carolina As of 11:59 PM on 5/17/2021



Cases

589,488

## Select Date Range & County to Filter Page Values

Non-Null Values Only

COUNTY

Past 2 weeks Confirmed

4,165

Rate of COVID-19 Cases per 10,000 population, by County County Displayed: South Carolina | Dates Displayed: 3/4/2020 to 5/17/2021 Use County Filter Above to View ZIP Code Counts and Filter Page Values

Reported COVID-19 Cases, by Week of Report County Displayed: **South Carolina** | Dates Displayed: 3/4/2020 to 5/17/2021





County Displayed: **South Carolina** | Dates Displayed:3/4/2020 to 5/17/2021 **Note: Data is suppressed for fewer than 5 cases** 





Cases by Sex