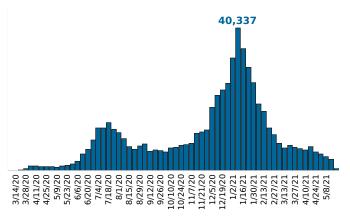

Reported COVID-19 Cases, by Week of Report County Displayed: **South Carolina** | Dates Displayed: 3/4/2020 to 5/17/2021

County Displayed: **South Carolina** | Dates Displayed:3/4/2020 to 5/17/2021 **Note: Data is suppressed for fewer than 5 cases** 