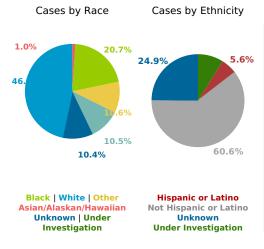

## COVID-19 in South Carolina As of 11:59 PM on 5/17/2021



Cases

589,488

## Select Date Range & County to Filter Page Values

Non-Null Values Only

COUNTY

Past 2 weeks Confirmed

4,165

Rate of COVID-19 Cases per 10,000 population, by County County Displayed: South Carolina | Dates Displayed: 3/4/2020 to 5/17/2021 Use County Filter Above to View ZIP Code Counts and Filter Page Values

Reported COVID-19 Cases, by Week of Report County Displayed: **South Carolina** | Dates Displayed: 3/4/2020 to 5/17/2021





County Displayed: **South Carolina** | Dates Displayed:3/4/2020 to 5/17/2021 **Note: Data is suppressed for fewer than 5 cases** 





Cases by Sex