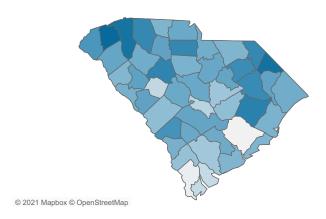

## Select Date Range & County to Filter Page Values

Non-Null Values Only

COUNTY

Past 2 weeks Confirmed

4,165

Rate of COVID-19 Cases per 10,000 population, by County County Displayed: South Carolina | Dates Displayed: 3/4/2020 to 5/17/2021 Use County Filter Above to View ZIP Code Counts and Filter Page Values