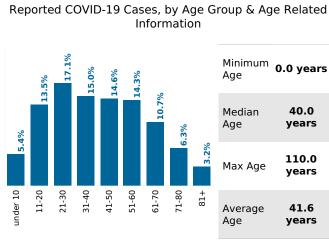

## COVID-19 in South Carolina As of 11:59 PM on 5/17/2021



Cases

589,488

## Select Date Range & County to Filter Page Values

Non-Null Values Only

COUNTY

Past 2 weeks Confirmed

4,165

Rate of COVID-19 Cases per 10,000 population, by County County Displayed: South Carolina | Dates Displayed: 3/4/2020 to 5/17/2021 Use County Filter Above to View ZIP Code Counts and Filter Page Values

Reported COVID-19 Cases, by Week of Report County Displayed: **South Carolina** | Dates Displayed: 3/4/2020 to 5/17/2021





County Displayed: **South Carolina** | Dates Displayed:3/4/2020 to 5/17/2021 **Note: Data is suppressed for fewer than 5 cases** 





Cases by Sex