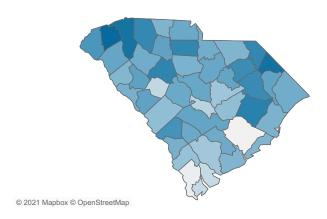

## Select Date Range & County to Filter Page Values

Non-Null Values Only

COUNTY

**Past 2 weeks Confirmed** 

3,978

Rate of COVID-19 Cases per 10,000 population, by County County Displayed: South Carolina | Dates Displayed: 3/4/2020 to 5/18/2021 Use County Filter Above to View ZIP Code Counts and Filter Page Values