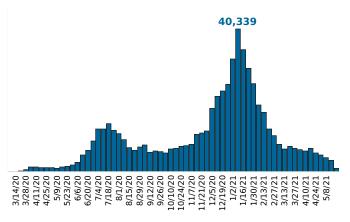

Reported COVID-19 Cases, by Week of Report County Displayed: **South Carolina** | Dates Displayed: 3/4/2020 to 5/18/2021

County Displayed: **South Carolina** | Dates Displayed:3/4/2020 to 5/18/2021 Note: Data is suppressed for fewer than 5 cases