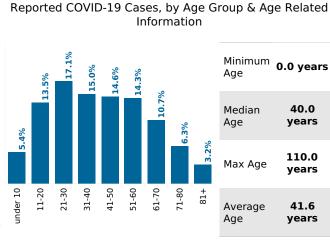

## **COVID-19 in South Carolina** As of 11:59 PM on 5/18/2021

40.0

41.6

Cases

589,846