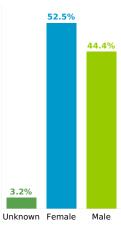

## **COVID-19 in South Carolina** As of 11:59 PM on 5/18/2021



40.0

41.6

Cases

589,846

## Select Date Range & County to Filter Page Values

Non-Null Values Only

COUNTY

**Past 2 weeks Confirmed** 

3,978

Rate of COVID-19 Cases per 10,000 population, by County County Displayed: South Carolina | Dates Displayed: 3/4/2020 to 5/18/2021 Use County Filter Above to View ZIP Code Counts and Filter Page Values

Reported COVID-19 Cases, by Week of Report County Displayed: **South Carolina** | Dates Displayed: 3/4/2020 to 5/18/2021





County Displayed: **South Carolina** | Dates Displayed:3/4/2020 to 5/18/2021 Note: Data is suppressed for fewer than 5 cases





Cases by Sex