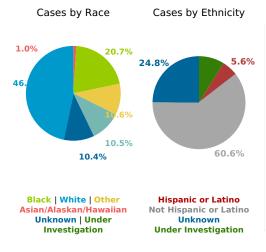

## **COVID-19 in South Carolina** As of 11:59 PM on 5/18/2021



40.0

41.6

Cases

589,846

## Select Date Range & County to Filter Page Values

Non-Null Values Only

COUNTY

**Past 2 weeks Confirmed** 

3,978

Rate of COVID-19 Cases per 10,000 population, by County County Displayed: South Carolina | Dates Displayed: 3/4/2020 to 5/18/2021 Use County Filter Above to View ZIP Code Counts and Filter Page Values

Reported COVID-19 Cases, by Week of Report County Displayed: **South Carolina** | Dates Displayed: 3/4/2020 to 5/18/2021





County Displayed: **South Carolina** | Dates Displayed:3/4/2020 to 5/18/2021 Note: Data is suppressed for fewer than 5 cases





Cases by Sex