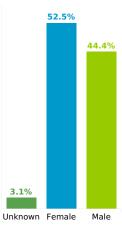

## **COVID-19 in South Carolina** As of 11:59 PM on 5/20/2021



41.6

40.0

Cases

590,645

## Select Date Range & County to Filter Page Values

Non-Null Values Only

COUNTY

**Past 2 weeks Confirmed** 

3,590

Rate of COVID-19 Cases per 10,000 population, by County County Displayed: South Carolina | Dates Displayed: 3/4/2020 to 5/20/2021 Use County Filter Above to View ZIP Code Counts and Filter Page Values

Reported COVID-19 Cases, by Week of Report County Displayed: South Carolina | Dates Displayed: 3/4/2020 to 5/20/2021





County Displayed: **South Carolina** | Dates Displayed:3/4/2020 to 5/20/2021 Note: Data is suppressed for fewer than 5 cases





Cases by Sex