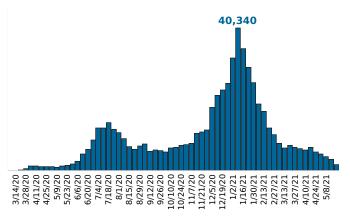

Reported COVID-19 Cases, by Week of Report County Displayed: South Carolina | Dates Displayed: 3/4/2020 to 5/20/2021

County Displayed: **South Carolina** | Dates Displayed:3/4/2020 to 5/20/2021 Note: Data is suppressed for fewer than 5 cases