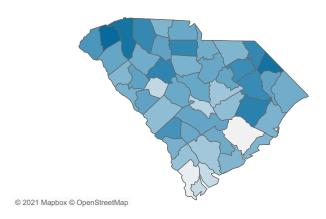

## Select Date Range & County to Filter Page Values

Non-Null Values Only

COUNTY

**Past 2 weeks Confirmed** 

3,590

Rate of COVID-19 Cases per 10,000 population, by County County Displayed: South Carolina | Dates Displayed: 3/4/2020 to 5/20/2021 Use County Filter Above to View ZIP Code Counts and Filter Page Values