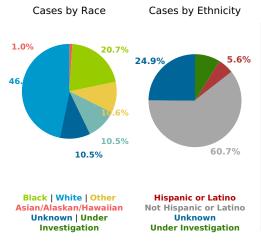

Reported COVID-19 Cases, by Week of Report County Displayed: South Carolina | Dates Displayed: 3/4/2020 to 5/20/2021

County Displayed: **South Carolina** | Dates Displayed:3/4/2020 to 5/20/2021 Note: Data is suppressed for fewer than 5 cases