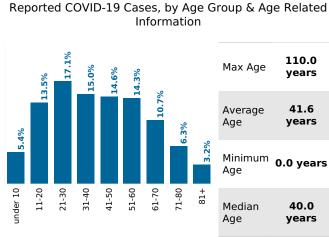

## **COVID-19 in South Carolina** As of 11:59 PM on 5/20/2021

41.6

40.0

Cases

590,645