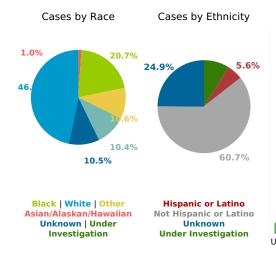

## **COVID-19** in South Carolina As of 11:59 PM on 5/21/2021



Cases

590,981

## Select Date Range & County to Filter Page Values

Non-Null Values Only

COUNTY

Past 2 weeks Confirmed

3,391

Rate of COVID-19 Cases per 10,000 population, by County County Displayed: South Carolina | Dates Displayed: 3/4/2020 to 5/21/2021 Use County Filter Above to View ZIP Code Counts and Filter Page Values

Reported COVID-19 Cases, by Week of Report County Displayed: **South Carolina** | Dates Displayed: 3/4/2020 to 5/21/2021





County Displayed: **South Carolina** | Dates Displayed:3/4/2020 to 5/21/2021 **Note: Data is suppressed for fewer than 5 cases**