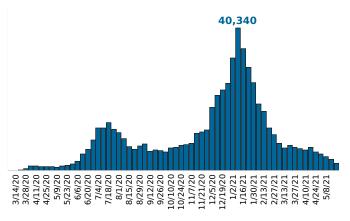

Reported COVID-19 Cases, by Week of Report County Displayed: **South Carolina** | Dates Displayed: 3/4/2020 to 5/21/2021

County Displayed: **South Carolina** | Dates Displayed:3/4/2020 to 5/21/2021 **Note: Data is suppressed for fewer than 5 cases** 