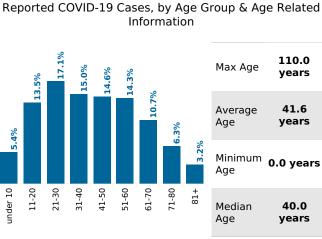

## **COVID-19** in South Carolina As of 11:59 PM on 5/21/2021



Cases

590,981

## Select Date Range & County to Filter Page Values

Non-Null Values Only

COUNTY

Past 2 weeks Confirmed

3,391

Rate of COVID-19 Cases per 10,000 population, by County County Displayed: South Carolina | Dates Displayed: 3/4/2020 to 5/21/2021 Use County Filter Above to View ZIP Code Counts and Filter Page Values

Reported COVID-19 Cases, by Week of Report County Displayed: **South Carolina** | Dates Displayed: 3/4/2020 to 5/21/2021





County Displayed: **South Carolina** | Dates Displayed:3/4/2020 to 5/21/2021 **Note: Data is suppressed for fewer than 5 cases**