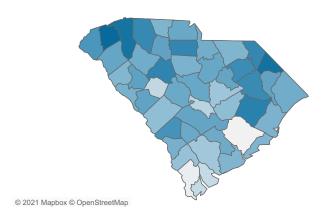

## Select Date Range & County to Filter Page Values

Non-Null Values Only

COUNTY

Past 2 weeks Confirmed

3,391

Rate of COVID-19 Cases per 10,000 population, by County County Displayed: South Carolina | Dates Displayed: 3/4/2020 to 5/21/2021 Use County Filter Above to View ZIP Code Counts and Filter Page Values