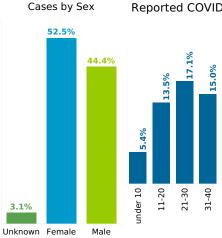

## **COVID-19** in South Carolina As of 11:59 PM on 5/21/2021



Cases

590,981

## Select Date Range & County to Filter Page Values

Non-Null Values Only

COUNTY

Past 2 weeks Confirmed

3,391

Rate of COVID-19 Cases per 10,000 population, by County County Displayed: South Carolina | Dates Displayed: 3/4/2020 to 5/21/2021 Use County Filter Above to View ZIP Code Counts and Filter Page Values

Reported COVID-19 Cases, by Week of Report County Displayed: **South Carolina** | Dates Displayed: 3/4/2020 to 5/21/2021





County Displayed: **South Carolina** | Dates Displayed:3/4/2020 to 5/21/2021 **Note: Data is suppressed for fewer than 5 cases**