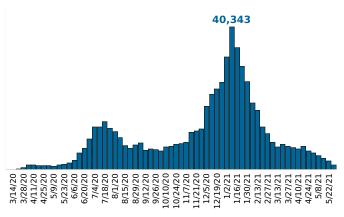

Rate of COVID-19 Cases per 10,000 population, by County County Displayed: South Carolina | Dates Displayed: 3/4/2020 to 5/26/2021 Use County Filter Above to View ZIP Code Counts and Filter Page Values Reported COVID-19 Cases, by Week of Report County Displayed: **South Carolina** | Dates Displayed: 3/4/2020 to 5/26/2021