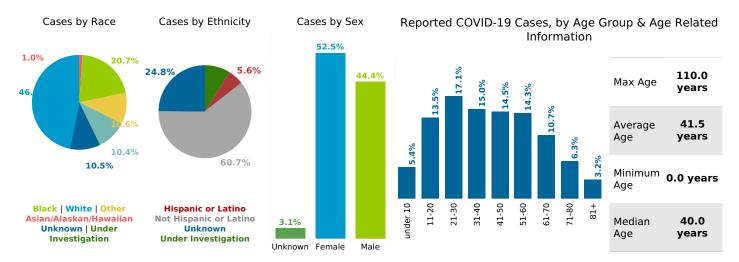

County Displayed: **South Carolina** | Dates Displayed:3/4/2020 to 5/26/2021 Note: Data is suppressed for fewer than 5 cases