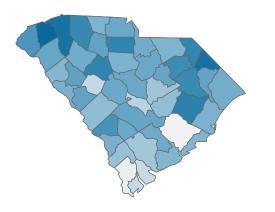

Rate of COVID-19 Cases per 10,000 population, by County County Displayed: South Carolina | Dates Displayed: 3/4/2020 to 5/26/2021 Use County Filter Above to View ZIP Code Counts and Filter Page Values Reported COVID-19 Cases, by Week of Report County Displayed: **South Carolina** | Dates Displayed: 3/4/2020 to 5/26/2021