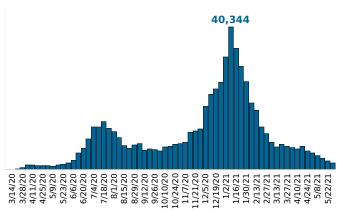

Rate of COVID-19 Cases per 10,000 population, by County County Displayed: South Carolina | Dates Displayed: 3/4/2020 to 5/28/2021 Use County Filter Above to View ZIP Code Counts and Filter Page Values Reported COVID-19 Cases, by Week of Report County Displayed: **South Carolina** | Dates Displayed: 3/4/2020 to 5/28/2021