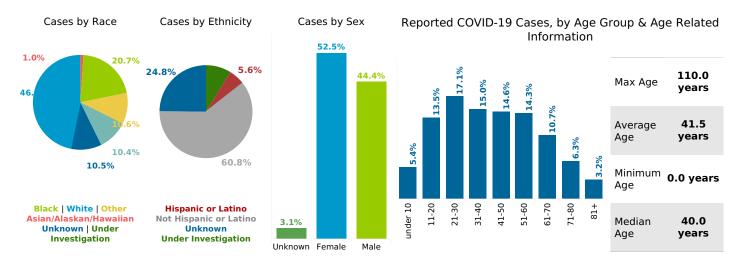

County Displayed: **South Carolina** | Dates Displayed:3/4/2020 to 5/28/2021 Note: Data is suppressed for fewer than 5 cases