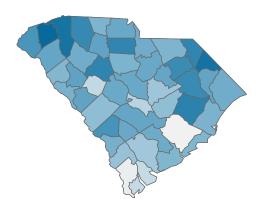

Rate of COVID-19 Cases per 10,000 population, by County County Displayed: South Carolina | Dates Displayed: 3/4/2020 to 5/28/2021 Use County Filter Above to View ZIP Code Counts and Filter Page Values Reported COVID-19 Cases, by Week of Report County Displayed: **South Carolina** | Dates Displayed: 3/4/2020 to 5/28/2021