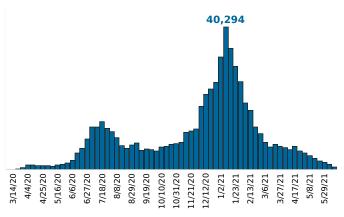

Rate of COVID-19 Cases per 10,000 population, by County County Displayed:**South Carolina** | Dates Displayed: 3/4/2020 to 6/9/2021 Use County Filter Above to View ZIP Code Counts and Filter Page Values Reported COVID-19 Cases, by Week of Report County Displayed: **South Carolina** | Dates Displayed: 3/4/2020 to 6/9/2021