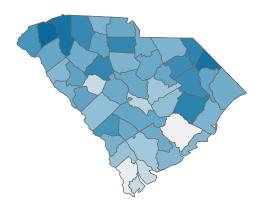

Rate of COVID-19 Cases per 10,000 population, by County County Displayed:**South Carolina** | Dates Displayed: 3/4/2020 to 6/9/2021 Use County Filter Above to View ZIP Code Counts and Filter Page Values Reported COVID-19 Cases, by Week of Report County Displayed: **South Carolina** | Dates Displayed: 3/4/2020 to 6/9/2021