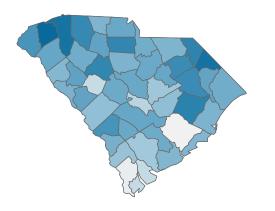

Rate of COVID-19 Cases per 10,000 population, by County County Displayed: South Carolina | Dates Displayed: 3/4/2020 to 6/12/2021 Use County Filter Above to View ZIP Code Counts and Filter Page Values Reported COVID-19 Cases, by Week of Report County Displayed: **South Carolina** | Dates Displayed: 3/4/2020 to 6/12/2021