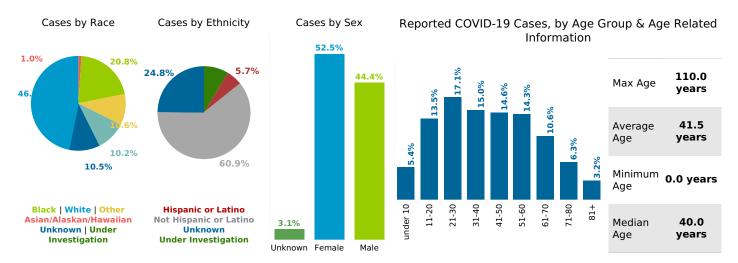

County Displayed: **South Carolina** | Dates Displayed:3/4/2020 to 6/12/2021 Note: Data is suppressed for fewer than 5 cases