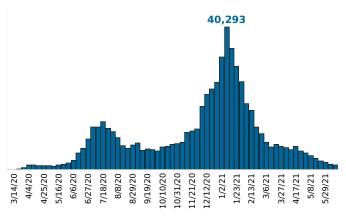

Rate of COVID-19 Cases per 10,000 population, by County County Displayed: South Carolina | Dates Displayed: 3/4/2020 to 6/12/2021 Use County Filter Above to View ZIP Code Counts and Filter Page Values Reported COVID-19 Cases, by Week of Report County Displayed: **South Carolina** | Dates Displayed: 3/4/2020 to 6/12/2021