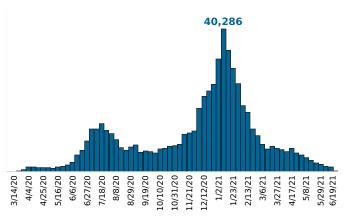

Rate of COVID-19 Cases per 10,000 population, by County County Displayed: South Carolina | Dates Displayed: 3/4/2020 to 6/14/2021 Use County Filter Above to View ZIP Code Counts and Filter Page Values Reported COVID-19 Cases, by Week of Report County Displayed: **South Carolina** | Dates Displayed: 3/4/2020 to 6/14/2021