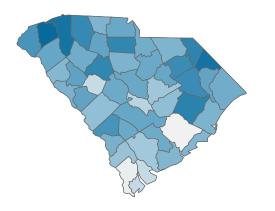

Rate of COVID-19 Cases per 10,000 population, by County County Displayed: South Carolina | Dates Displayed: 3/4/2020 to 6/14/2021 Use County Filter Above to View ZIP Code Counts and Filter Page Values Reported COVID-19 Cases, by Week of Report County Displayed: **South Carolina** | Dates Displayed: 3/4/2020 to 6/14/2021