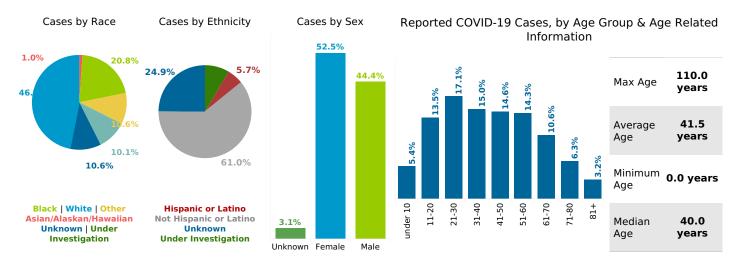

County Displayed: **South Carolina** | Dates Displayed:3/4/2020 to 6/14/2021 Note: Data is suppressed for fewer than 5 cases