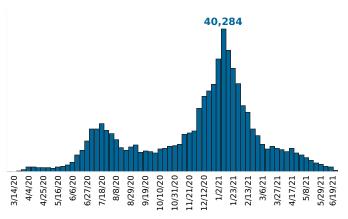

Rate of COVID-19 Cases per 10,000 population, by County County Displayed: South Carolina | Dates Displayed: 3/4/2020 to 6/15/2021 Use County Filter Above to View ZIP Code Counts and Filter Page Values Reported COVID-19 Cases, by Week of Report County Displayed: **South Carolina** | Dates Displayed: 3/4/2020 to 6/15/2021