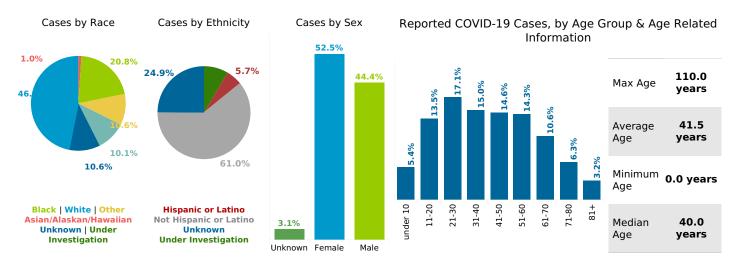

County Displayed: **South Carolina** | Dates Displayed:3/4/2020 to 6/15/2021 Note: Data is suppressed for fewer than 5 cases