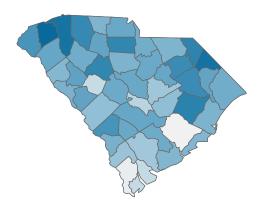

Rate of COVID-19 Cases per 10,000 population, by County County Displayed: South Carolina | Dates Displayed: 3/4/2020 to 6/15/2021 Use County Filter Above to View ZIP Code Counts and Filter Page Values Reported COVID-19 Cases, by Week of Report County Displayed: **South Carolina** | Dates Displayed: 3/4/2020 to 6/15/2021