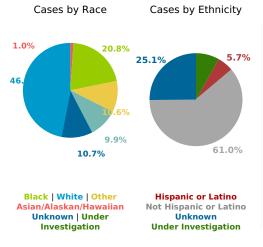

Reported COVID-19 Cases, by Week of Report County Displayed: **South Carolina** | Dates Displayed: 3/4/2020 to 6/22/2021

County Displayed: South Carolina | Dates Displayed:3/4/2020 to 6/22/2021 Note: Data is suppressed for fewer than 5 cases