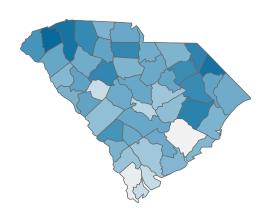

## Select Date Range & County to Filter Page Values

Non-Null Values Only

COUNTY

**Past 2 weeks Confirmed** 

1,431

Rate of COVID-19 Cases per 10,000 population, by County County Displayed: South Carolina | Dates Displayed: 3/4/2020 to 6/22/2021 Use County Filter Above to View ZIP Code Counts and Filter Page Values