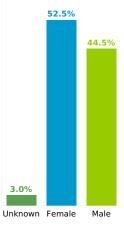

## **COVID-19 in South Carolina** As of 11:59 PM on 6/22/2021



Cases

596,032

## Select Date Range & County to Filter Page Values

Non-Null Values Only

COUNTY

**Past 2 weeks Confirmed** 

1,431

Rate of COVID-19 Cases per 10,000 population, by County County Displayed: South Carolina | Dates Displayed: 3/4/2020 to 6/22/2021 Use County Filter Above to View ZIP Code Counts and Filter Page Values

Reported COVID-19 Cases, by Week of Report County Displayed: **South Carolina** | Dates Displayed: 3/4/2020 to 6/22/2021





County Displayed: South Carolina | Dates Displayed:3/4/2020 to 6/22/2021 Note: Data is suppressed for fewer than 5 cases





Cases by Sex