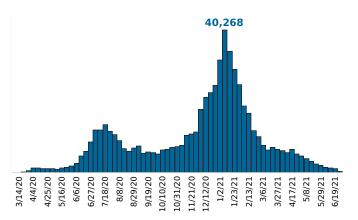

Reported COVID-19 Cases, by Week of Report County Displayed: **South Carolina** | Dates Displayed: 3/4/2020 to 6/22/2021

County Displayed: South Carolina | Dates Displayed:3/4/2020 to 6/22/2021 Note: Data is suppressed for fewer than 5 cases