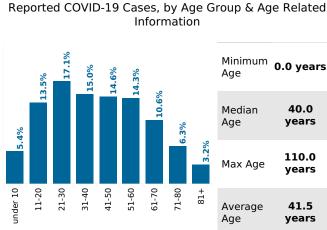

## **COVID-19 in South Carolina** As of 11:59 PM on 6/22/2021



Cases

596,032

## Select Date Range & County to Filter Page Values

Non-Null Values Only

COUNTY

**Past 2 weeks Confirmed** 

1,431

Rate of COVID-19 Cases per 10,000 population, by County County Displayed: South Carolina | Dates Displayed: 3/4/2020 to 6/22/2021 Use County Filter Above to View ZIP Code Counts and Filter Page Values

Reported COVID-19 Cases, by Week of Report County Displayed: **South Carolina** | Dates Displayed: 3/4/2020 to 6/22/2021





County Displayed: South Carolina | Dates Displayed:3/4/2020 to 6/22/2021 Note: Data is suppressed for fewer than 5 cases





Cases by Sex