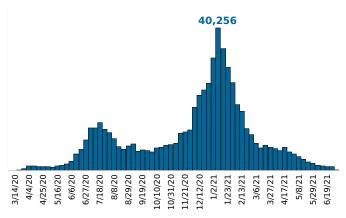

Rate of COVID-19 Cases per 10,000 population, by County County Displayed: South Carolina | Dates Displayed: 3/4/2020 to 6/28/2021 Use County Filter Above to View ZIP Code Counts and Filter Page Values Reported COVID-19 Cases, by Week of Report County Displayed: **South Carolina** | Dates Displayed: 3/4/2020 to 6/28/2021