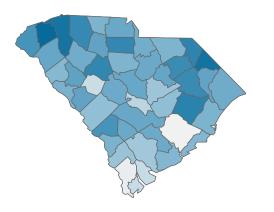

Rate of COVID-19 Cases per 10,000 population, by County County Displayed: South Carolina | Dates Displayed: 3/4/2020 to 6/28/2021 Use County Filter Above to View ZIP Code Counts and Filter Page Values Reported COVID-19 Cases, by Week of Report County Displayed: **South Carolina** | Dates Displayed: 3/4/2020 to 6/28/2021