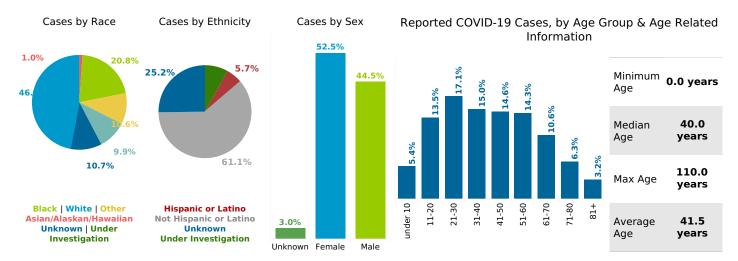

County Displayed: **South Carolina** | Dates Displayed:3/4/2020 to 6/28/2021 Note: Data is suppressed for fewer than 5 cases