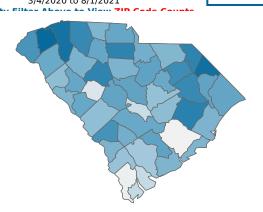

## Select Date Range & County to Filter Page Values

All values

COUNTY

**Past 2 weeks Confirmed** 

15008

Rate of COVID-19 Cases per 10,000 population, by County County Displayed: **South Carolina** | Dates Displayed: 3/4/2020 to 8/1/2021