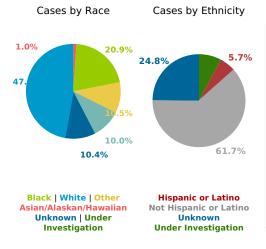

## **COVID-19 in South Carolina** As of 11:59 PM on 8/1/2021

40.0

years

110.0

years

41.2

years

Cases