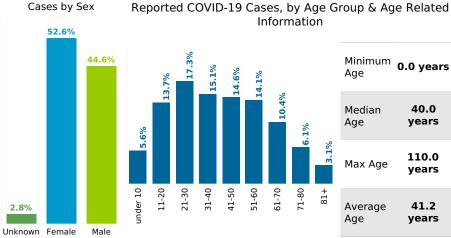

## **COVID-19 in South Carolina** As of 11:59 PM on 8/1/2021

40.0

years

110.0

years

41.2

years

Cases