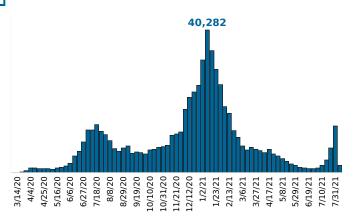

Find your ZIP ΔII

Reported COVID-19 Cases, by Week of Report County Displayed: **South Carolina** | Dates Displayed: 3/4/2020 to 8/1/2021

County Displayed: South Carolina | Dates Displayed: 3/4/2020 to 8/1/2021 Note: Data is suppressed for fewer than 5 cases