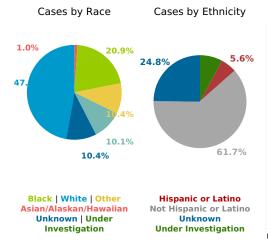

Find your ZIP ΔII

Reported COVID-19 Cases, by Week of Report County Displayed: **South Carolina** | Dates Displayed: 3/4/2020 to 8/3/2021

County Displayed: South Carolina | Dates Displayed: 3/4/2020 to 8/3/2021 Note: Data is suppressed for fewer than 5 cases