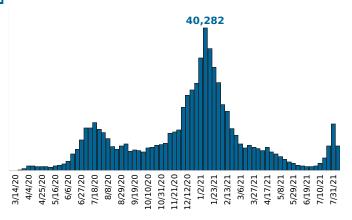

Find your ZIP ΔII

Reported COVID-19 Cases, by Week of Report County Displayed: **South Carolina** | Dates Displayed: 3/4/2020 to 8/3/2021

County Displayed: South Carolina | Dates Displayed: 3/4/2020 to 8/3/2021 Note: Data is suppressed for fewer than 5 cases