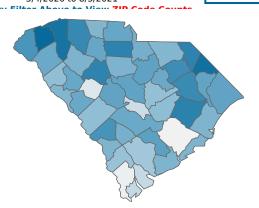

## Select Date Range & County to Filter Page Values

All values

COUNTY

**Past 2 weeks Confirmed** 

17424

Rate of COVID-19 Cases per 10,000 population, by County County Displayed: **South Carolina** | Dates Displayed: 3/4/2020 to 8/3/2021