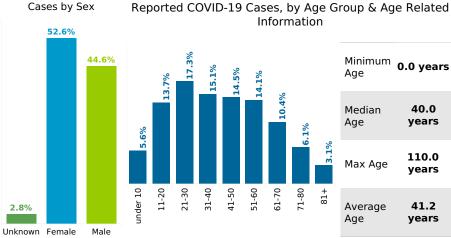

## **COVID-19 in South Carolina** As of 11:59 PM on 8/3/2021

40.0

years

110.0

years

41.2

years

Cases

Find your ZIP ΔII

Reported COVID-19 Cases, by Week of Report County Displayed: **South Carolina** | Dates Displayed: 3/4/2020 to 8/3/2021

County Displayed: South Carolina | Dates Displayed: 3/4/2020 to 8/3/2021 Note: Data is suppressed for fewer than 5 cases