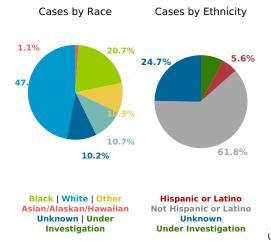

Find your ZIP ΔII

Reported COVID-19 Cases, by Week of Report County Displayed: **South Carolina** | Dates Displayed: 3/4/2020 to 8/11/2021

County Displayed: **South Carolina** | Dates Displayed:3/4/2020 to 8/11/2021 Note: Data is suppressed for fewer than 5 cases