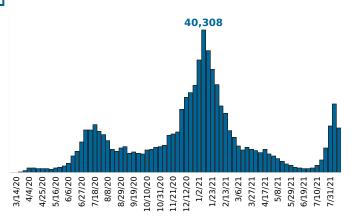

Find your ZIP ΔII

Reported COVID-19 Cases, by Week of Report County Displayed: **South Carolina** | Dates Displayed: 3/4/2020 to 8/11/2021

County Displayed: **South Carolina** | Dates Displayed:3/4/2020 to 8/11/2021 Note: Data is suppressed for fewer than 5 cases