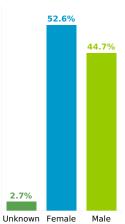

## **COVID-19 in South Carolina** As of 11:59 PM on 8/11/2021



40.0

years

110.0

years

41.0

years

Cases

656,313

## Select Date Range & County to Filter Page Values

All values

COUNTY

**Past 2 weeks Confirmed** 

28648

Rate of COVID-19 Cases per 10,000 population, by County County Displayed: **South Carolina** | Dates Displayed: 3/4/2020 to 8/11/2021

Find your ZIP ΔII

Reported COVID-19 Cases, by Week of Report County Displayed: **South Carolina** | Dates Displayed: 3/4/2020 to 8/11/2021





County Displayed: **South Carolina** | Dates Displayed:3/4/2020 to 8/11/2021 Note: Data is suppressed for fewer than 5 cases





Cases by Sex