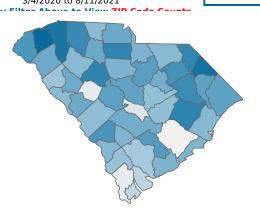

## Select Date Range & County to Filter Page Values

All values

COUNTY

**Past 2 weeks Confirmed** 

28648

Rate of COVID-19 Cases per 10,000 population, by County County Displayed: **South Carolina** | Dates Displayed: 3/4/2020 to 8/11/2021