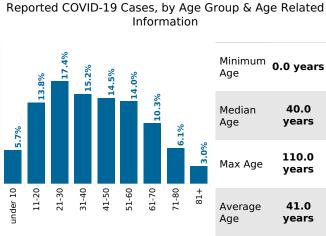

## **COVID-19 in South Carolina** As of 11:59 PM on 8/11/2021

40.0

years

110.0

years

41.0

years

Cases