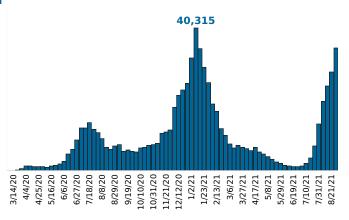

Find your ZIP ΔII

Reported COVID-19 Cases, by Week of Report County Displayed: **South Carolina** | Dates Displayed: 3/4/2020 to 8/28/2021

County Displayed: **South Carolina** | Dates Displayed:3/4/2020 to 8/28/2021 Note: Data is suppressed for fewer than 5 cases