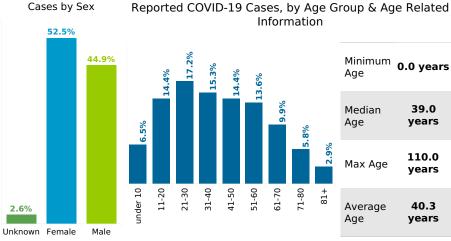

## **COVID-19 in South Carolina** As of 11:59 PM on 8/28/2021

39.0

years

110.0

years

40.3

years

Cases