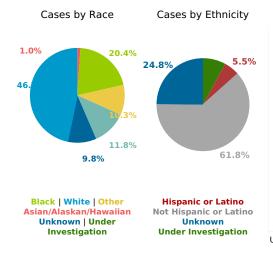

Find your ZIP ΔII

Reported COVID-19 Cases, by Week of Report County Displayed: **South Carolina** | Dates Displayed: 3/4/2020 to 8/28/2021

County Displayed: **South Carolina** | Dates Displayed:3/4/2020 to 8/28/2021 Note: Data is suppressed for fewer than 5 cases