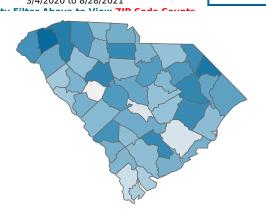

## Select Date Range & County to Filter Page Values

All values

COUNTY

**Past 2 weeks Confirmed** 

48544

Rate of COVID-19 Cases per 10,000 population, by County County Displayed: **South Carolina** | Dates Displayed: 3/4/2020 to 8/28/2021