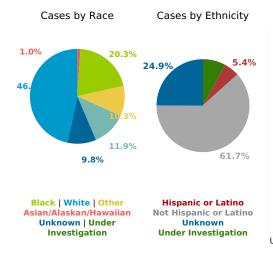

## **COVID-19 in South Carolina** As of 11:59 PM on 8/29/2021



39.0

years

110.0

years

40.3

years

Cases

735,287

## Select Date Range & County to Filter Page Values

All values

COUNTY

**Past 2 weeks Confirmed** 

50302

Rate of COVID-19 Cases per 10,000 population, by County County Displayed: **South Carolina** | Dates Displayed: 3/4/2020 to 8/29/2021

Find your ZIP ΔII

Reported COVID-19 Cases, by Week of Report County Displayed: **South Carolina** | Dates Displayed: 3/4/2020 to 8/29/2021





County Displayed: **South Carolina** | Dates Displayed:3/4/2020 to 8/29/2021 Note: Data is suppressed for fewer than 5 cases