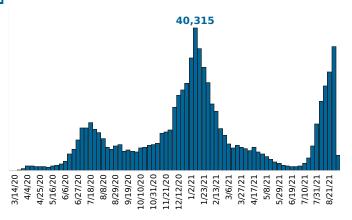

Find your ZIP ΔII

Reported COVID-19 Cases, by Week of Report County Displayed: **South Carolina** | Dates Displayed: 3/4/2020 to 8/29/2021

County Displayed: **South Carolina** | Dates Displayed:3/4/2020 to 8/29/2021 Note: Data is suppressed for fewer than 5 cases