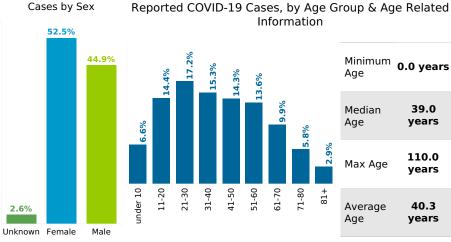

## **COVID-19 in South Carolina** As of 11:59 PM on 8/29/2021

39.0

years

110.0

years

40.3

years

Cases