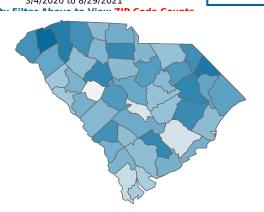

## Select Date Range & County to Filter Page Values

All values

COUNTY

**Past 2 weeks Confirmed** 

50302

Rate of COVID-19 Cases per 10,000 population, by County County Displayed: **South Carolina** | Dates Displayed: 3/4/2020 to 8/29/2021