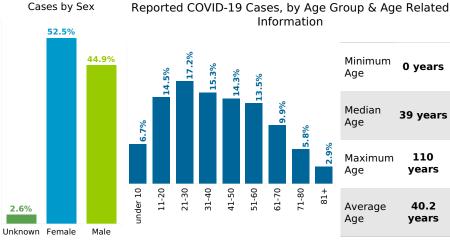

## **COVID-19 in South Carolina** As of 11:59 PM on 8/31/2021



Cases

740,852

Select Date Range & County to Filter Page Values 3/18/2020 to 8/30/2021 and Null values

COUNTY

**Past 2 weeks Confirmed** 

49,323

Rate of COVID-19 Cases per 10,000 population, by County County Displayed: **South Carolina** | Dates Displayed: 3/4/2020 to 8/31/2021

Find your ZIP ΔII

Reported COVID-19 Cases, by Week of Report County Displayed: **South Carolina** | Dates Displayed: 3/4/2020 to 8/31/2021





County Displayed: **South Carolina** | Dates Displayed:3/18/2020 to 8/30/2021 Note: Data is suppressed for fewer than 5 cases