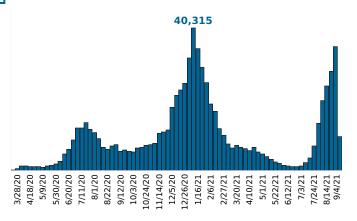

Find your ZIP ΔII

Reported COVID-19 Cases, by Week of Report County Displayed: **South Carolina** | Dates Displayed: 3/4/2020 to 8/31/2021

County Displayed: **South Carolina** | Dates Displayed:3/18/2020 to 8/30/2021 Note: Data is suppressed for fewer than 5 cases