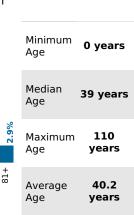

## **COVID-19 in South Carolina** As of 11:59 PM on 8/31/2021



Cases

740,852

Select Date Range & County to Filter Page Values 3/18/2020 to 8/30/2021 and Null values

COUNTY

**Past 2 weeks Confirmed** 

49,323

Rate of COVID-19 Cases per 10,000 population, by County County Displayed: **South Carolina** | Dates Displayed: 3/4/2020 to 8/31/2021

Find your ZIP ΔII

Reported COVID-19 Cases, by Week of Report County Displayed: **South Carolina** | Dates Displayed: 3/4/2020 to 8/31/2021





County Displayed: **South Carolina** | Dates Displayed:3/18/2020 to 8/30/2021 Note: Data is suppressed for fewer than 5 cases