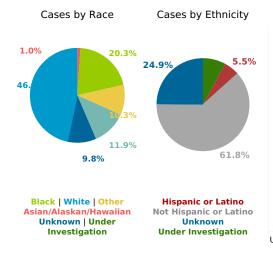

## **COVID-19 in South Carolina** As of 11:59 PM on 8/31/2021



Cases

740,852

Select Date Range & County to Filter Page Values 3/18/2020 to 8/30/2021 and Null values

COUNTY

**Past 2 weeks Confirmed** 

49,323

Rate of COVID-19 Cases per 10,000 population, by County County Displayed: **South Carolina** | Dates Displayed: 3/4/2020 to 8/31/2021

Find your ZIP ΔII

Reported COVID-19 Cases, by Week of Report County Displayed: **South Carolina** | Dates Displayed: 3/4/2020 to 8/31/2021





County Displayed: **South Carolina** | Dates Displayed:3/18/2020 to 8/30/2021 Note: Data is suppressed for fewer than 5 cases