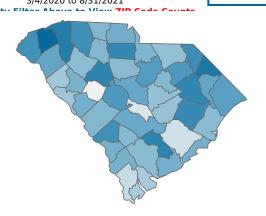

## **COVID-19 in South Carolina** As of 11:59 PM on 8/31/2021

Cases

740,852

Select Date Range & County to Filter Page Values 3/18/2020 to 8/30/2021 and Null values

COUNTY

**Past 2 weeks Confirmed** 

49,323

Rate of COVID-19 Cases per 10,000 population, by County County Displayed: **South Carolina** | Dates Displayed: 3/4/2020 to 8/31/2021