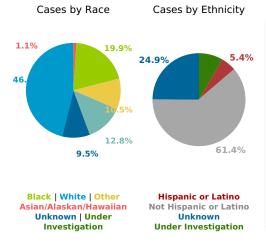

Find your ZIP ΔII

Reported COVID-19 Cases, by Week of Report County Displayed: **South Carolina** | Dates Displayed: 3/4/2020 to 9/13/2021

County Displayed: **South Carolina** | Dates Displayed:3/4/2020 to 9/13/2021 Note: Data is suppressed for fewer than 5 cases