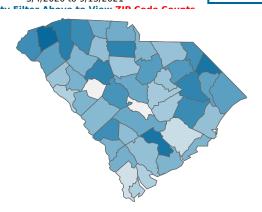

## **COVID-19 in South Carolina** As of 11:59 PM on 9/13/2021

Cases

809,779

**Select Date Range & County** to Filter Page Values Non-Null Values Only

COUNTY

**Past 2 weeks Confirmed** 

51,764

Rate of COVID-19 Cases per 10,000 population, by County County Displayed: **South Carolina** | Dates Displayed: 3/4/2020 to 9/13/2021