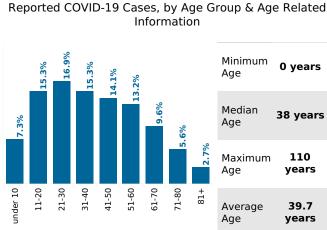

## **COVID-19 in South Carolina** As of 11:59 PM on 9/13/2021

Cases

809,779

**Select Date Range & County** to Filter Page Values Non-Null Values Only

COUNTY

**Past 2 weeks Confirmed** 

51,764

Rate of COVID-19 Cases per 10,000 population, by County County Displayed: **South Carolina** | Dates Displayed: 3/4/2020 to 9/13/2021

Find your ZIP ΔII

Reported COVID-19 Cases, by Week of Report County Displayed: **South Carolina** | Dates Displayed: 3/4/2020 to 9/13/2021

County Displayed: **South Carolina** | Dates Displayed:3/4/2020 to 9/13/2021 Note: Data is suppressed for fewer than 5 cases