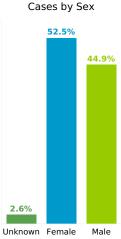

Find your ZIP ΔII

Reported COVID-19 Cases, by Week of Report County Displayed: **South Carolina** | Dates Displayed: 3/4/2020 to 9/13/2021

County Displayed: **South Carolina** | Dates Displayed:3/4/2020 to 9/13/2021 Note: Data is suppressed for fewer than 5 cases