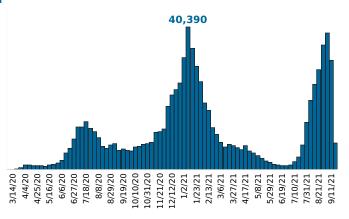

Find your ZIP ΔII

Reported COVID-19 Cases, by Week of Report County Displayed: **South Carolina** | Dates Displayed: 3/4/2020 to 9/13/2021

County Displayed: **South Carolina** | Dates Displayed:3/4/2020 to 9/13/2021 Note: Data is suppressed for fewer than 5 cases