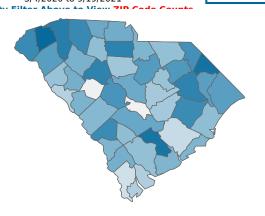

## COVID-19 in South Carolina As of 11:59 PM on 9/19/2021

Cases

832,466

Select Date Range & County to Filter Page Values Non-Null Values Only

COUNTY

Past 2 weeks Confirmed

43,002

Rate of COVID-19 Cases per 10,000 population, by County County Displayed:**South Carolina** | Dates Displayed: 3/4/2020 to 9/19/2021