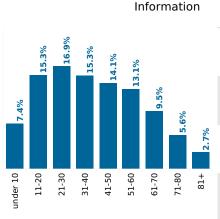

L0,000 Find your ZIP
All
es Displayed:

Reported COVID-19 Cases, by Week of Report County Displayed: **South Carolina** | Dates Displayed: 3/4/2020 to 9/19/2021

Reported COVID-19 Cases, by Age Group & Age Related

County Displayed: **South Carolina** | Dates Displayed:3/4/2020 to 9/19/2021 **Note: Data is suppressed for fewer than 5 cases** 

Cases by Sex