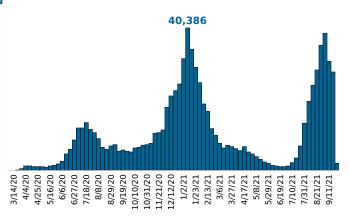

L0,000 Find your ZIP
All
es Displayed:

Reported COVID-19 Cases, by Week of Report County Displayed: **South Carolina** | Dates Displayed: 3/4/2020 to 9/19/2021

Reported COVID-19 Cases, by Age Group & Age Related