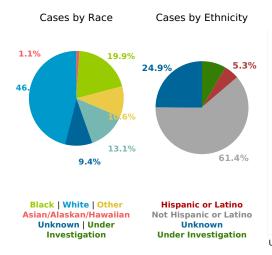

County Displayed: **South Carolina** | Dates Displayed:3/4/2020 to 9/19/2021 **Note: Data is suppressed for fewer than 5 cases** 

Cases by Sex