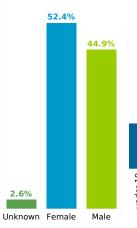

County Displayed: **South Carolina** | Dates Displayed:3/4/2020 to 9/19/2021 **Note: Data is suppressed for fewer than 5 cases** 

Cases by Sex