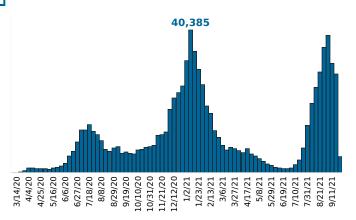

Find your ZIP ΔII

Reported COVID-19 Cases, by Week of Report County Displayed: **South Carolina** | Dates Displayed: 3/4/2020 to 9/20/2021

County Displayed: **South Carolina** | Dates Displayed:3/4/2020 to 9/20/2021 Note: Data is suppressed for fewer than 5 cases