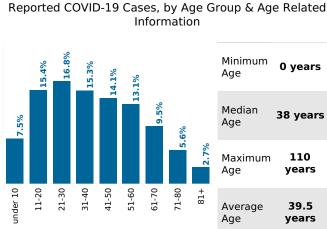

Find your ZIP ΔII

Reported COVID-19 Cases, by Week of Report County Displayed: **South Carolina** | Dates Displayed: 3/4/2020 to 9/20/2021

County Displayed: **South Carolina** | Dates Displayed:3/4/2020 to 9/20/2021 Note: Data is suppressed for fewer than 5 cases