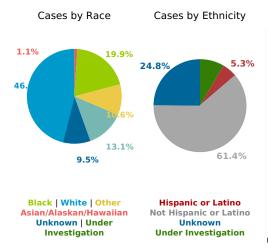

Find your ZIP ΔII

Reported COVID-19 Cases, by Week of Report County Displayed: **South Carolina** | Dates Displayed: 3/4/2020 to 9/20/2021

County Displayed: **South Carolina** | Dates Displayed:3/4/2020 to 9/20/2021 Note: Data is suppressed for fewer than 5 cases