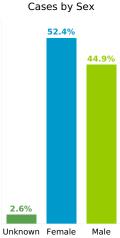

Find your ZIP ΔII

Reported COVID-19 Cases, by Week of Report County Displayed: **South Carolina** | Dates Displayed: 3/4/2020 to 9/20/2021

County Displayed: **South Carolina** | Dates Displayed:3/4/2020 to 9/20/2021 Note: Data is suppressed for fewer than 5 cases