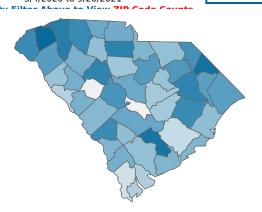

## **COVID-19 in South Carolina** As of 11:59 PM on 9/20/2021

Cases

834,880

**Select Date Range & County** to Filter Page Values Non-Null Values Only

COUNTY

**Past 2 weeks Confirmed** 

42,220

Rate of COVID-19 Cases per 10,000 population, by County County Displayed: **South Carolina** | Dates Displayed: 3/4/2020 to 9/20/2021